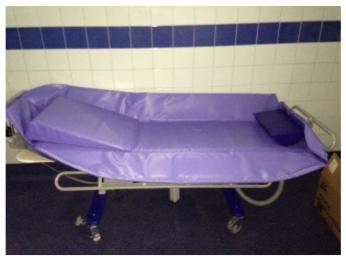

## Equipment and layout

| Room size 3.6m x 3m                              | Toilet with space either side for assistance        |
|--------------------------------------------------|-----------------------------------------------------|
| Adult sized, height-<br>adjustable free standing | Fixed ceiling track, 'H' system hoist (safe working |
| changing couch/shower                            | load of 200kg and own sling                         |
| trolley (max user weight                         | needed)                                             |
| 150kg)                                           |                                                     |
| Wide tear-off paper roll for                     | Large, height-adjustable                            |
| the couch                                        | wash hand basin                                     |
| Heated room                                      | Large waste disposal bin                            |
| Non-slip floor                                   | Grab-rails for support                              |
| Level access shower facility                     | Automatic entrance door                             |
|                                                  | operated externally by key                          |
|                                                  | (available from Reception)                          |
|                                                  | and internally by a push pad                        |

The toilet with access to both sides

The changing couch/shower trolley

The hoist

Height adjustable wash hand basin

For more information about this facility, please contact Lea Green Learning and Development Centre.