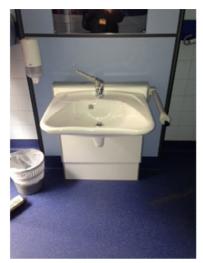

## Equipment and layout

| Room size 3.6m x 3m                              | Toilet with space either side for assistance        |
|--------------------------------------------------|-----------------------------------------------------|
| Adult sized, height-<br>adjustable free standing | Fixed ceiling track, 'H' system hoist (safe working |
| changing couch/shower                            | load of 200kg and own sling                         |
| trolley (max user weight                         | needed)                                             |
| 150kg)                                           |                                                     |
| Wide tear-off paper roll for                     | Large, height-adjustable                            |
| the couch                                        | wash hand basin                                     |
| Heated room                                      | Large waste disposal bin                            |
| Non-slip floor                                   | Grab-rails for support                              |
| Level access shower facility                     | Automatic entrance door                             |
|                                                  | operated externally by key                          |
|                                                  | (available from Reception)                          |
|                                                  | and internally by a push pad                        |

The toilet with access to both sides

The changing couch/shower trolley

The hoist

Height adjustable wash hand basin

For more information about this facility, please contact Lea Green Learning and Development Centre.