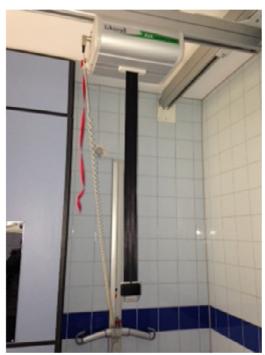

## Equipment and layout

| Room size 3.6m x 3m                              | Toilet with space either side for assistance        |
|--------------------------------------------------|-----------------------------------------------------|
| Adult sized, height-<br>adjustable free standing | Fixed ceiling track, 'H' system hoist (safe working |
| changing couch/shower                            | load of 200kg and own sling                         |
| trolley (max user weight                         | needed)                                             |
| 150kg)                                           |                                                     |
| Wide tear-off paper roll for                     | Large, height-adjustable                            |
| the couch                                        | wash hand basin                                     |
| Heated room                                      | Large waste disposal bin                            |
| Non-slip floor                                   | Grab-rails for support                              |
| Level access shower facility                     | Automatic entrance door                             |
|                                                  | operated externally by key                          |
|                                                  | (available from Reception)                          |
|                                                  | and internally by a push pad                        |

The toilet with access to both sides

The changing couch/shower trolley

The hoist

Height adjustable wash hand basin

For more information about this facility, please contact Lea Green Learning and Development Centre.