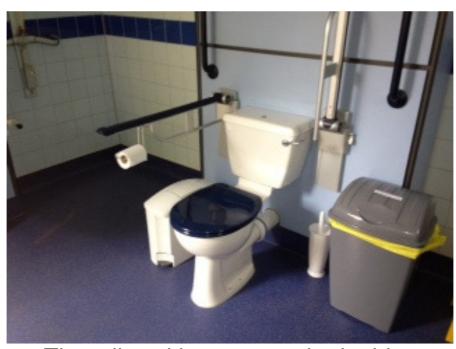

## Equipment and layout

| Room size 3.6m x 3m                              | Toilet with space either side for assistance        |
|--------------------------------------------------|-----------------------------------------------------|
| Adult sized, height-<br>adjustable free standing | Fixed ceiling track, 'H' system hoist (safe working |
| changing couch/shower                            | load of 200kg and own sling                         |
| trolley (max user weight                         | needed)                                             |
| 150kg)                                           |                                                     |
| Wide tear-off paper roll for                     | Large, height-adjustable                            |
| the couch                                        | wash hand basin                                     |
| Heated room                                      | Large waste disposal bin                            |
| Non-slip floor                                   | Grab-rails for support                              |
| Level access shower facility                     | Automatic entrance door                             |
|                                                  | operated externally by key                          |
|                                                  | (available from Reception)                          |
|                                                  | and internally by a push pad                        |

The toilet with access to both sides

The changing couch/shower trolley

The hoist

Height adjustable wash hand basin

For more information about this facility, please contact Lea Green Learning and Development Centre.