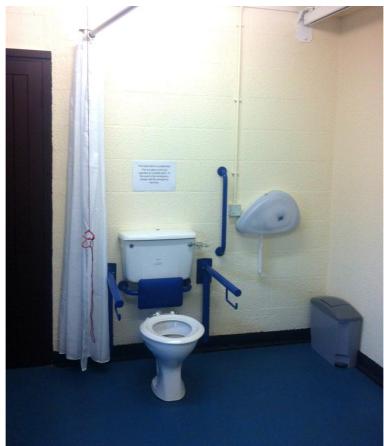

## Equipment and layout

| Room size 3.5m x 3.8m               | Toilet with space either side for     |
|-------------------------------------|---------------------------------------|
| (11' 5" x 12' 5")                   | assistance                            |
| Adult sized, height-adjustable wall | Fixed ceiling track, 'H' system hoist |
| free-standing changing couch        | with full room coverage (safe         |
|                                     | working load of 31.5st (200kg) and    |
|                                     | own sling needed)                     |
| Wide tear-off paper roll for the    | Large, electrically operated, height- |
| couch                               | adjustable wash hand basin            |
| Privacy curtain                     | Large waste disposal bin              |
| Non-slip floor                      | Grab-rails for support                |

Toilet with space either side and privacy curtain

Spacious room and height adjustable wash hand basin

Height adjustable couch and hoist

For more information about this facility, please contact Cromford Wharf.