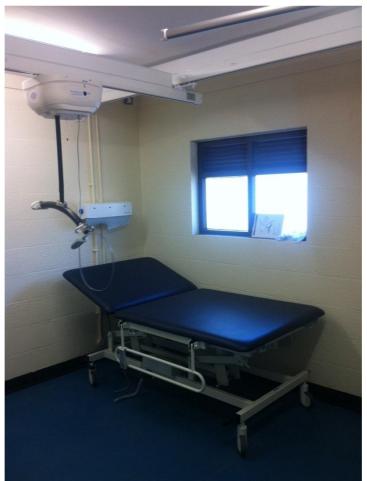

## Equipment and layout

| Room size 3.5m x 3.8m               | Toilet with space either side for     |
|-------------------------------------|---------------------------------------|
| (11' 5" x 12' 5")                   | assistance                            |
| Adult sized, height-adjustable wall | Fixed ceiling track, 'H' system hoist |
| free-standing changing couch        | with full room coverage (safe         |
|                                     | working load of 31.5st (200kg) and    |
|                                     | own sling needed)                     |
| Wide tear-off paper roll for the    | Large, electrically operated, height- |
| couch                               | adjustable wash hand basin            |
| Privacy curtain                     | Large waste disposal bin              |
| Non-slip floor                      | Grab-rails for support                |

Toilet with space either side and privacy curtain

Spacious room and height adjustable wash hand basin

Height adjustable couch and hoist

For more information about this facility, please contact Cromford Wharf.