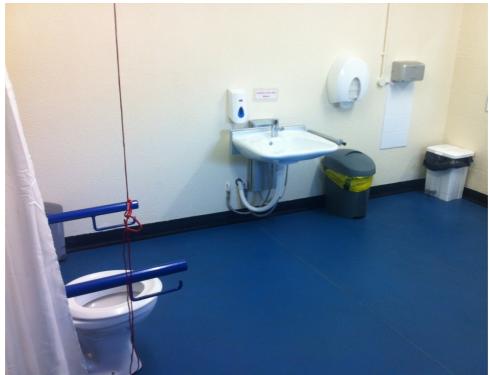

## Equipment and layout

| Room size 3.5m x 3.8m               | Toilet with space either side for     |
|-------------------------------------|---------------------------------------|
| (11' 5" x 12' 5")                   | assistance                            |
| Adult sized, height-adjustable wall | Fixed ceiling track, 'H' system hoist |
| free-standing changing couch        | with full room coverage (safe         |
|                                     | working load of 31.5st (200kg) and    |
|                                     | own sling needed)                     |
| Wide tear-off paper roll for the    | Large, electrically operated, height- |
| couch                               | adjustable wash hand basin            |
| Privacy curtain                     | Large waste disposal bin              |
| Non-slip floor                      | Grab-rails for support                |

Toilet with space either side and privacy curtain

Spacious room and height adjustable wash hand basin

Height adjustable couch and hoist

For more information about this facility, please contact Cromford Wharf.