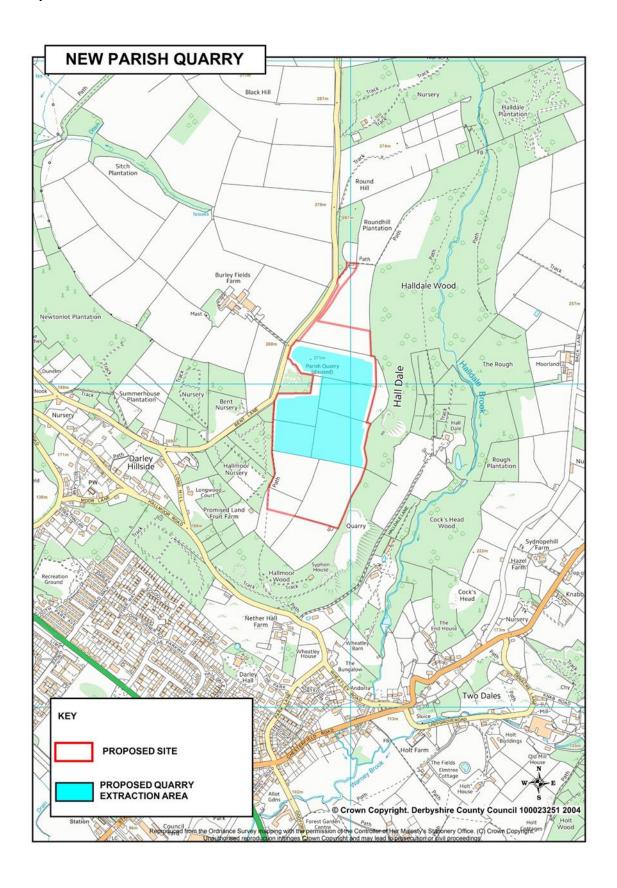

## SITE ASSESSMENT: MAPS NEW PARISH QUARRY, DARLEY DALE

**DECEMBER 2016** 

Map 1: Site Location

Map 2: Aquifer Zone

Reproduced from the Ordnance Survey mapping with the permission of the Controller of Her Majesty's Stationery Office. (C) Crown Copyright.