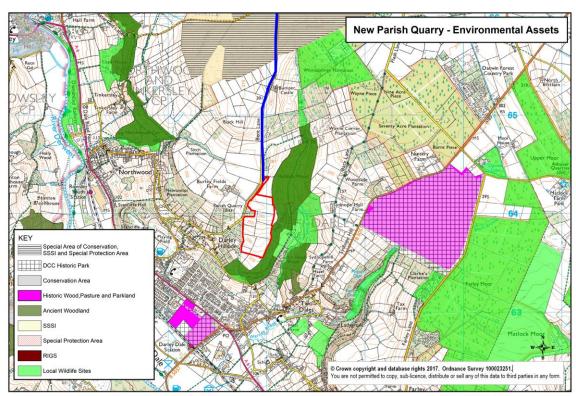

**Map 7: Environmental Assets** 

Reproduced from the Ordnance Survey mapping with the permission of the Controller of Her Majesty's Stationery Office. (C) Crown Copyright. Unauthorised reproduction infringes Crown Copyright and may lead to prosecution or civil proceedings