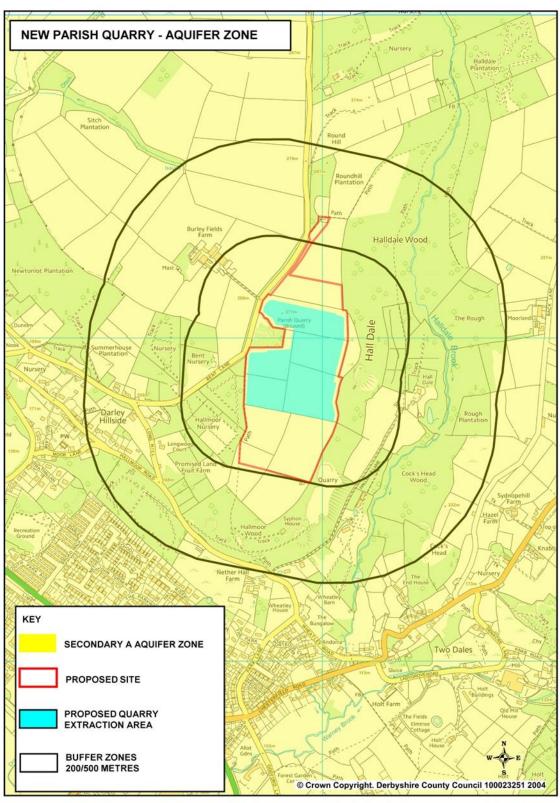

## SITE ASSESSMENT: MAPS NEW PARISH QUARRY, DARLEY DALE

**DECEMBER 2016** 

Map 1: Site Location

Map 2: Aquifer Zone

Reproduced from the Ordnance Survey mapping with the permission of the Controller of Her Majesty's Stationery Office. (C) Crown Copyright.

Unauthorised reproduction infringes Crown Copyright and may lead to prosecution or civil proceedings.

Map 3: 200m and 500m Buffer Zones

Reproduced from the Ordnance Survey mapping with the permission of the Controller of Her Majesty's Stationery Office. (C) Crown Copyright.