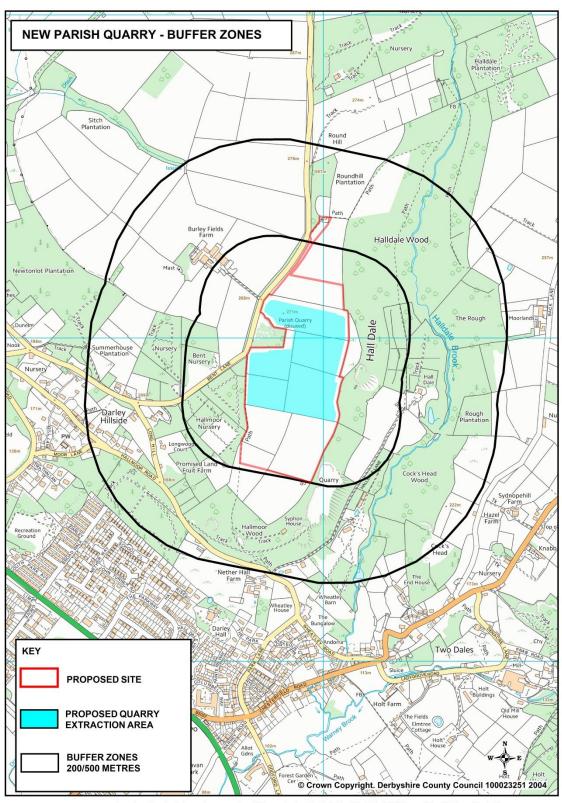

Unauthorised reproduction infringes Crown Copyright and may lead to prosecution or civil proceedings.

Map 3: 200m and 500m Buffer Zones

Reproduced from the Ordnance Survey mapping with the permission of the Controller of Her Majesty's Stationery Office. (C) Crown Copyright.