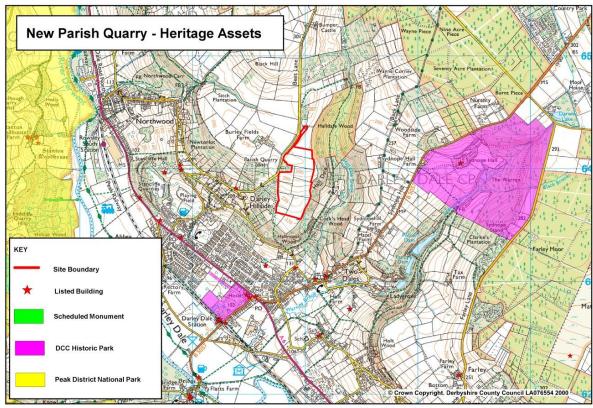

Map 6: Heritage Assets

Reproduced from the Ordnance Survey mapping with the permission of the Controller of Her Majesty's Stationery Office (C) Crown Copyright. Unauthorised reproduction infininges Crown Copyright and may lead to prosecution or civil proceedings.