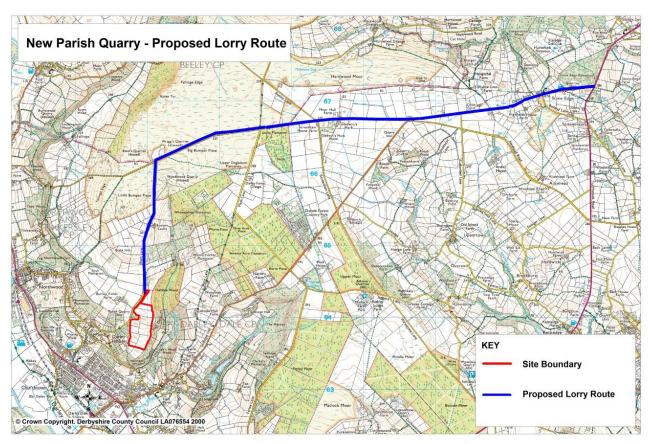

Map 5: Proposed Lorry Route

Reproduced from the Ordnance Survey mapping with the permission of the Controller of Her Majesty's Stationery Office. (C) Crown Copyright, Unauthorised reproduction infringes Crown Copyright and may lead to prosecution or civil proceedings.