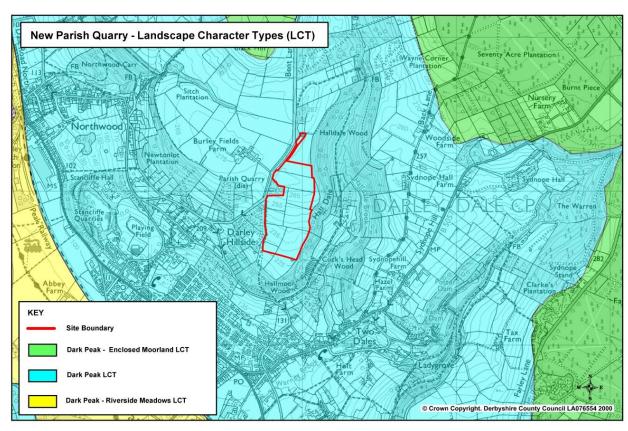

Unauthorised reproduction infringes Crown Copyright and may lead to prosecution or civil proceedings.

Map 4: Landscape Character

Reproduced from the Ordnance Survey mapping with the permission of the Controller of Her Majesty's Stationery Office. (C) Crown Copyright. Unauthorised reproduction infringes Crown Copyright and may lead to prosecution or civil proceedings.