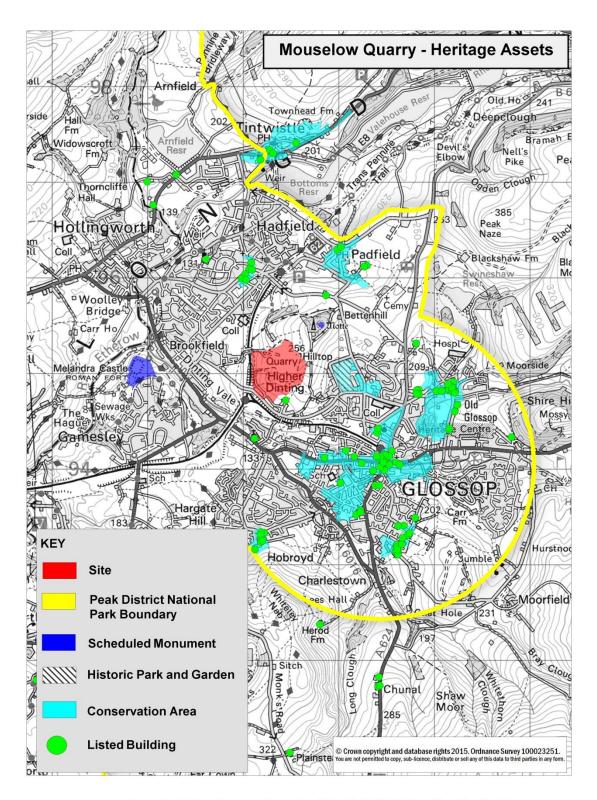

Map 3: Transport

Map 4: Flood Zones and Groundwater Source Protection Zones

Map 5: Important Aquifer Zones

Map 6: Ecological Assets

Map 7: Landscape Character Areas

Map 8: Heritage Assets

Map 9: Predictive Agricultural Land Classification

Unauthorised reproduction infringes Crown Copyright and may lead to prosecution or civil proceedings.

Map 7: Heritage Assets

Map 8: Predictive Agricultural Land Classification

Reproduced from the Ordnance Survey mapping with the permission of the Controller of Her Majesty's Stationery Office. (C) Crown Copyright. Unauthorised reproduction infringes Crown Copyright and may lead to prosecution or civil proceedings.