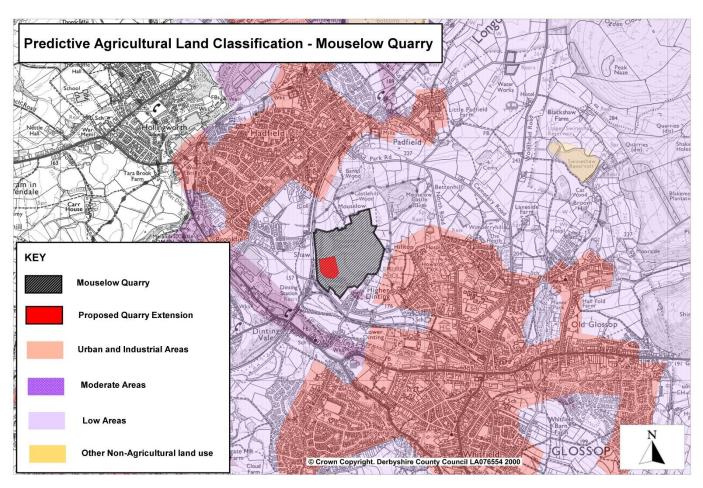

Unauthorised reproduction infringes Crown Copyright and may lead to prosecution or civil proceedings.

Map 7: Heritage Assets

Map 8: Predictive Agricultural Land Classification

Reproduced from the Ordnance Survey mapping with the permission of the Controller of Her Majesty's Stationery Office. (C) Crown Copyright. Unauthorised reproduction infringes Crown Copyright and may lead to prosecution or civil proceedings.