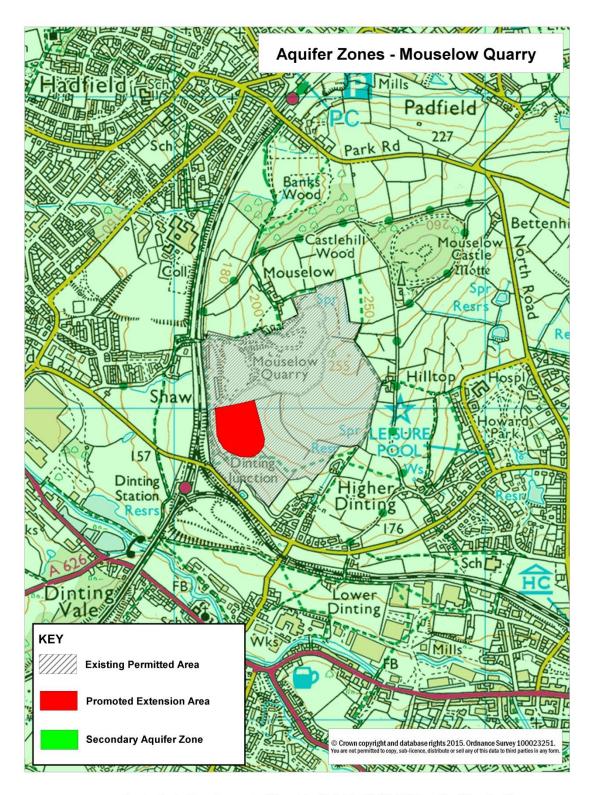

Map 3: Transport

Map 4: Flood Zones and Groundwater Source Protection Zones

Map 5: Important Aquifer Zones

Map 6: Ecological Assets

Map 7: Landscape Character Areas

Map 8: Heritage Assets

Map 9: Predictive Agricultural Land Classification

Map 3: Flood Zones and Groundwater Source Protection Zones

Map 4: Important Aquifer Zones

Map 5: Ecological Assets

Reproduced from the Ordnance Survey mapping with the permission of the Controller of Her Majesty's Stationery Office. (C) Crown Copyright.