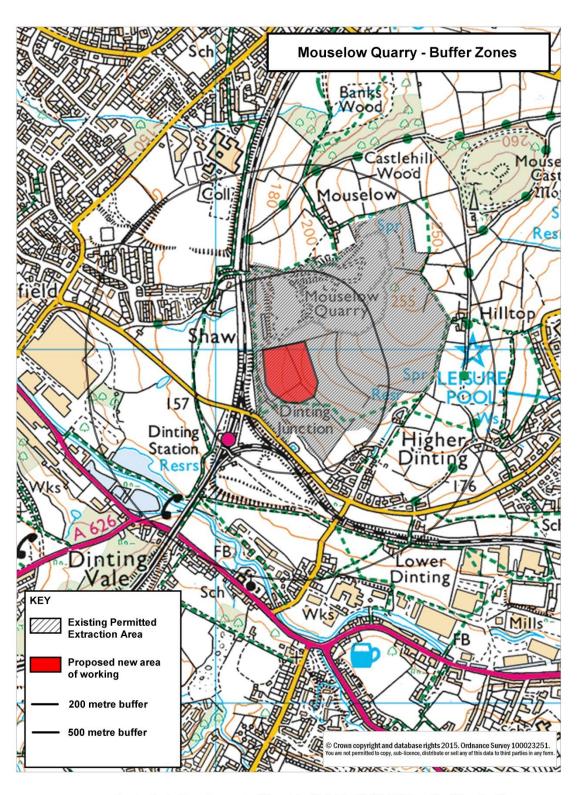

Map 2: Site Plan including 200 and 500 metre buffer zones

Reproduced from the Ordnance Survey mapping with the permission of the Controller of Her Majesty's Stationery Office. (C) Crown Copyright.

Unauthorised reproduction infringes Crown Copyright and may lead to prosecution or civil proceedings.