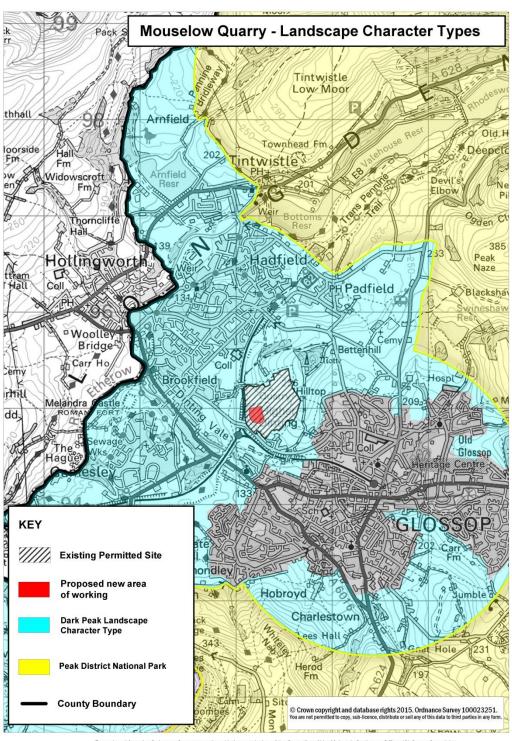

Map 3: Transport

Map 4: Flood Zones and Groundwater Source Protection Zones

Map 5: Important Aquifer Zones

Map 6: Ecological Assets

Map 7: Landscape Character Areas

Map 8: Heritage Assets

Map 9: Predictive Agricultural Land Classification