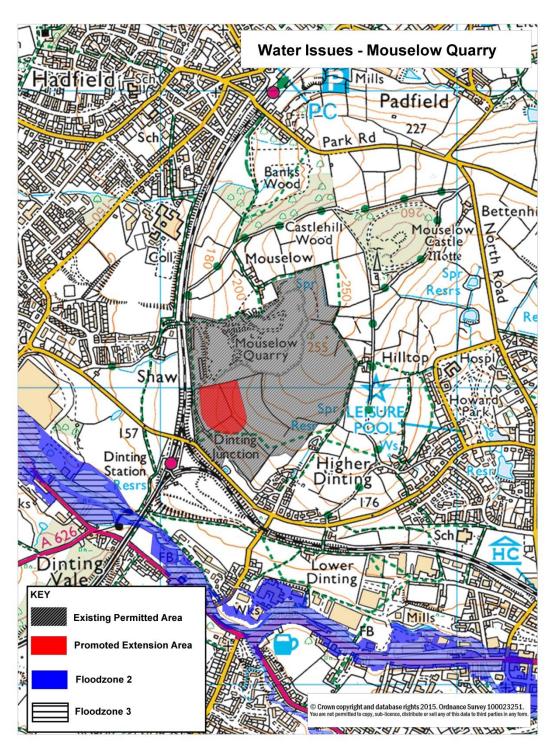

Map 3: Flood Zones and Groundwater Source Protection Zones

Map 4: Important Aquifer Zones

Map 5: Ecological Assets

Reproduced from the Ordnance Survey mapping with the permission of the Controller of Her Majesty's Stationery Office. (C) Crown Copyright.