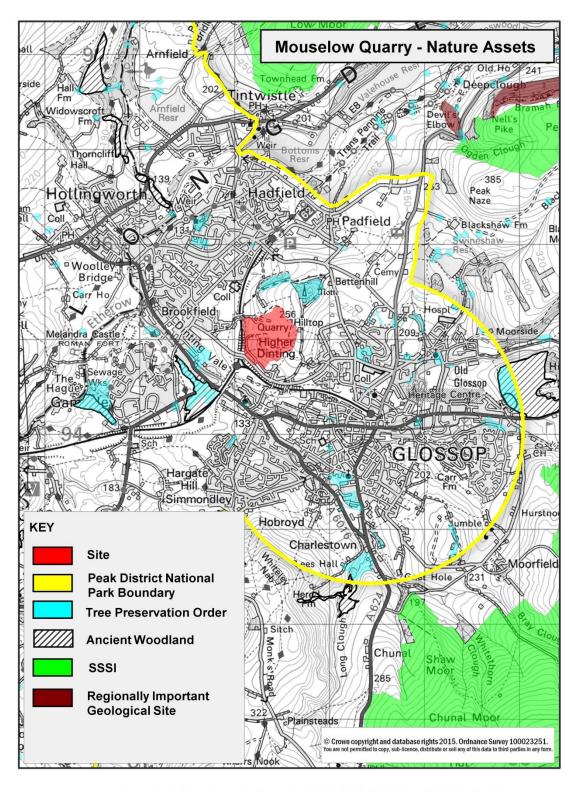

Map 3: Transport

Map 4: Flood Zones and Groundwater Source Protection Zones

Map 5: Important Aquifer Zones

Map 6: Ecological Assets

Map 7: Landscape Character Areas

Map 8: Heritage Assets

Map 9: Predictive Agricultural Land Classification

Map 3: Flood Zones and Groundwater Source Protection Zones

Map 4: Important Aquifer Zones

Map 5: Ecological Assets

Reproduced from the Ordnance Survey mapping with the permission of the Controller of Her Majesty's Stationery Office. (C) Crown Copyright.