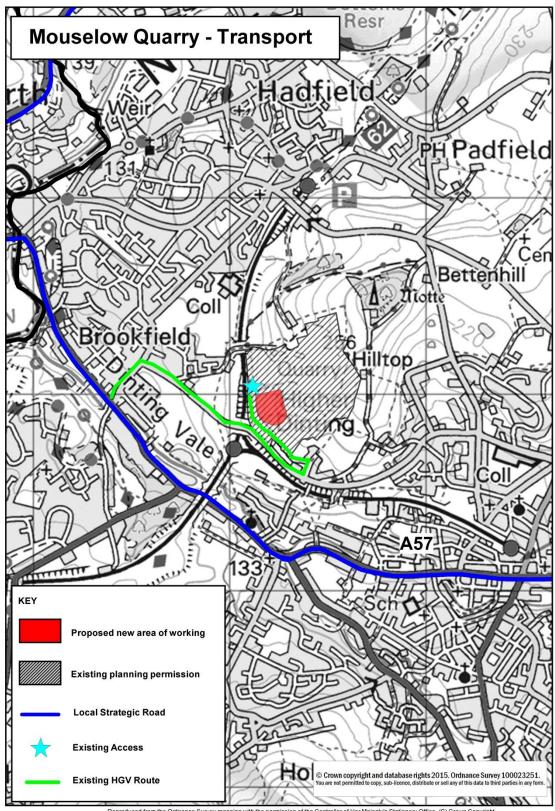

Map 3: Transport

Reproduced from the Ordnance Survey mapping with the permission of the Controller of Her Majesty's Stationery Office. (C) Crown Copyright
Unauthorised reproduction infringes Crown Copyright and may lead to prosecution or civil proceedings.