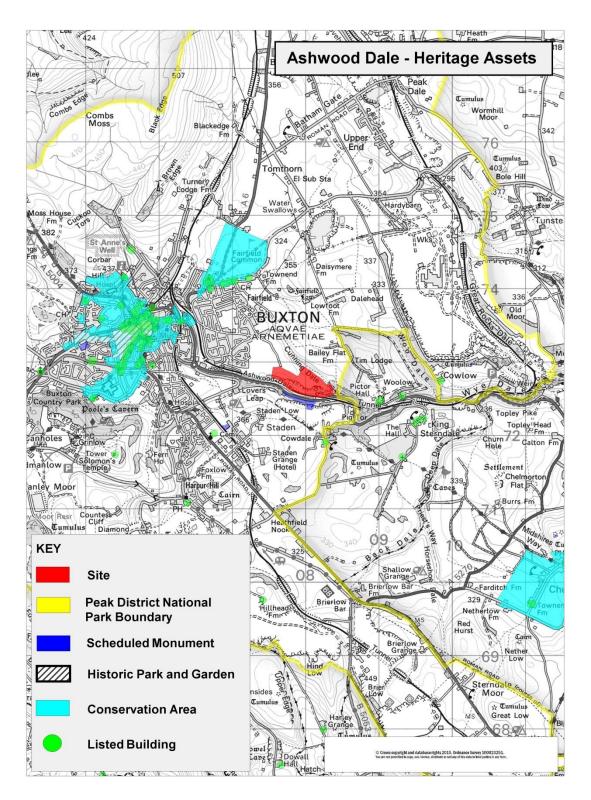

Map 6: Ecological Assets

**Map 7: Landscape Character Areas** 

**Map 8: Heritage Assets** 

**Map 9: Predictive Agricultural Land Classification** 