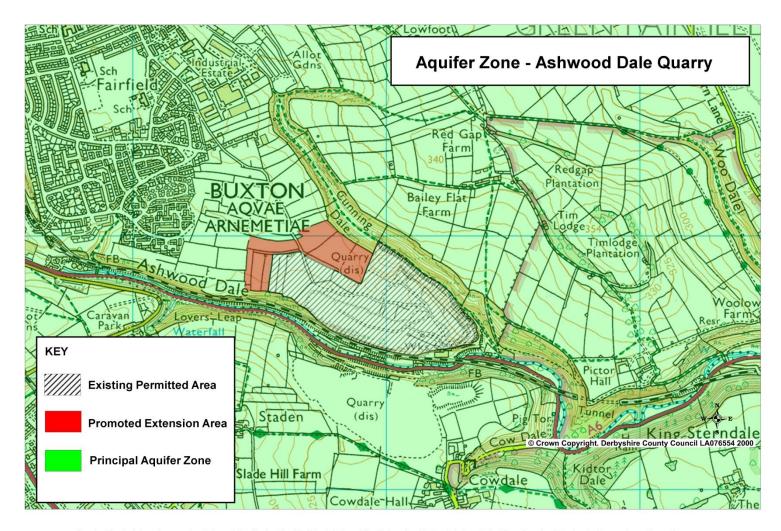

Map1: Site Plan including resource information

Map 2: Site Plan including 200 and 500 metre buffer zones

Map 3: Transport

**Map 4: Flood Zones and Groundwater Source Protection** 

**Map 5: Important Aquifer Zones** 