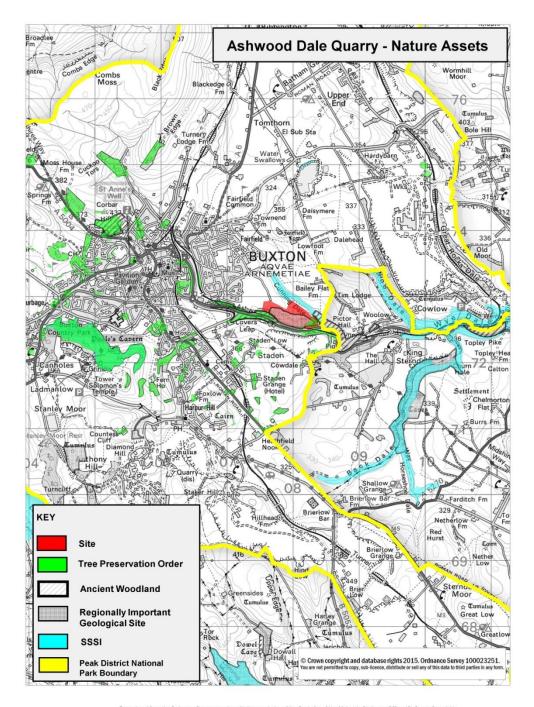

Map 6: Ecological Assets

**Map 7: Landscape Character Areas** 

**Map 8: Heritage Assets** 

**Map 9: Predictive Agricultural Land Classification** 