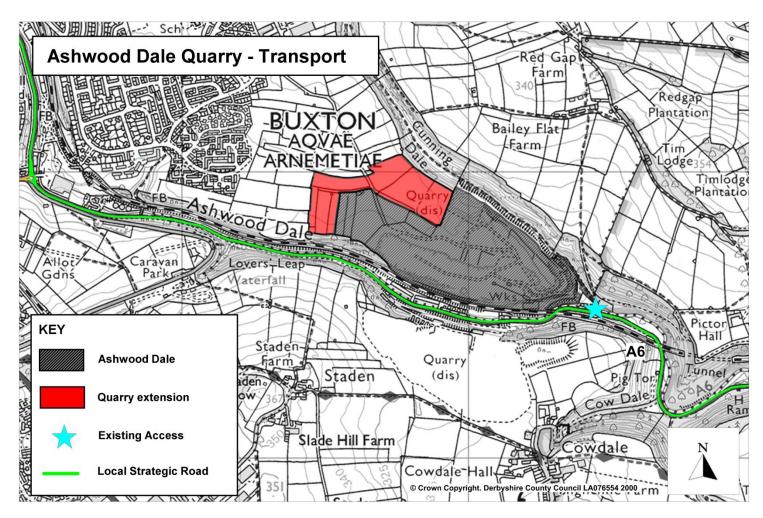

Map 3: Transport

Map 4: Flood Zones and Groundwater Source Protection Zones

Map 5: Important Aquifer Zones

Map 6: Ecological Assets

Map 7: Landscape Character Areas

Map 8: Heritage Assets

Map 9: Predictive Agricultural Land Classification

Map1: Site Plan including resource information

Map 2: Site Plan including 200 and 500 metre buffer zones

Map 3: Transport

**Map 4: Flood Zones and Groundwater Source Protection** 

**Map 5: Important Aquifer Zones** 