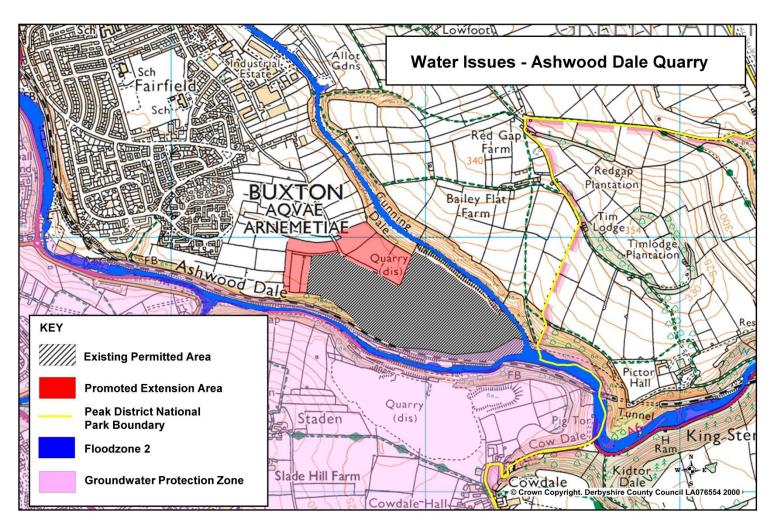

Map 3: Transport

Map 4: Flood Zones and Groundwater Source Protection Zones

Map 5: Important Aquifer Zones

Map 6: Ecological Assets

Map 7: Landscape Character Areas

Map 8: Heritage Assets

Map 9: Predictive Agricultural Land Classification

Map1: Site Plan including resource information

Map 2: Site Plan including 200 and 500 metre buffer zones

Map 3: Transport

**Map 4: Flood Zones and Groundwater Source Protection** 

**Map 5: Important Aquifer Zones** 