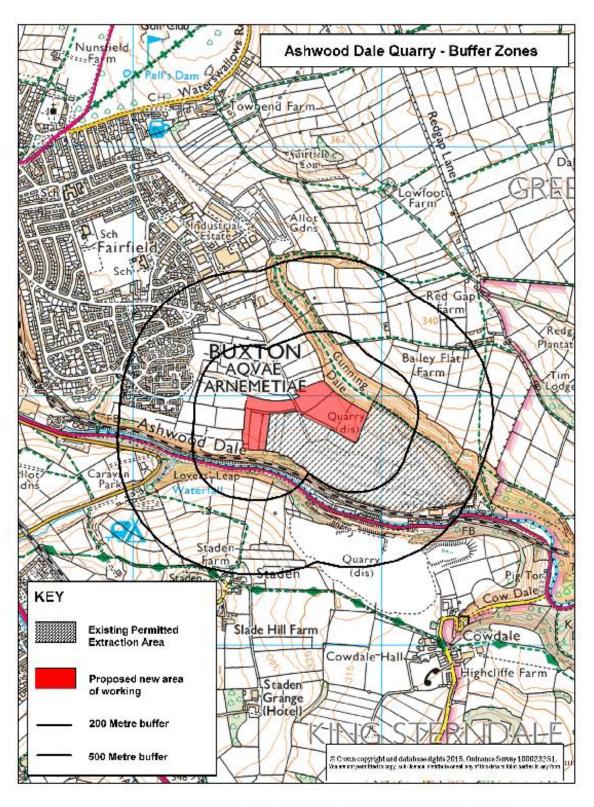

## SITE ASSESSMENT: MAPS ASHWOOD DALE

**DECEMBER 2016** 

The following Maps are for use in conjunction with the Site Assessment Sheet

Map1: Site Plan including resource information

Map 2: Site Plan including 200 and 500 metre buffer zones

Map1: Site Plan including resource information

Map 2: Site Plan including 200 and 500 metre buffer zones

Map 3: Transport

**Map 4: Flood Zones and Groundwater Source Protection** 

**Map 5: Important Aquifer Zones** 