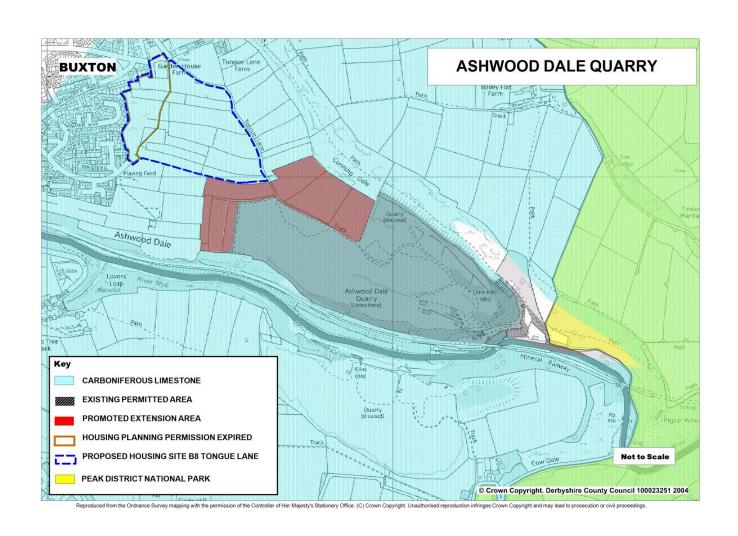

## SITE ASSESSMENT: MAPS ASHWOOD DALE

**DECEMBER 2016** 

The following Maps are for use in conjunction with the Site Assessment Sheet

Map1: Site Plan including resource information

Map 2: Site Plan including 200 and 500 metre buffer zones

Map1: Site Plan including resource information

Map 2: Site Plan including 200 and 500 metre buffer zones

Map 3: Transport

**Map 4: Flood Zones and Groundwater Source Protection** 

**Map 5: Important Aquifer Zones** 