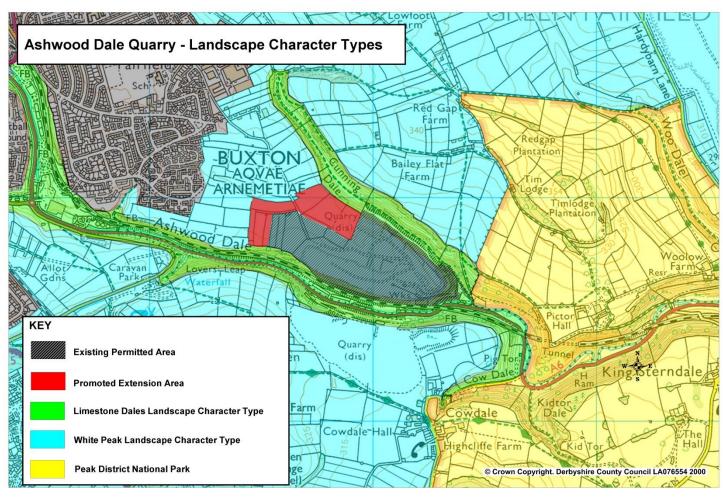

Map 6: Ecological Assets

**Map 7: Landscape Character Areas** 

**Map 8: Heritage Assets** 

**Map 9: Predictive Agricultural Land Classification** 