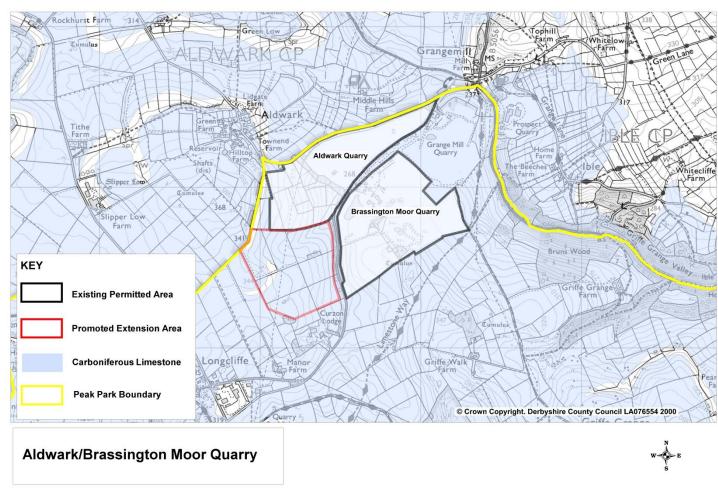

## SITE ASSESSMENT: MAPS ALDWARK/BRASSINGTON MOOR

**DECEMBER 2016** 

The following Maps are for use in conjunction with the Site Assessment Sheet

Map1: Site Plan including resource information

Map 2: Site Plan including 200 and 500 metre buffer zones

Map1: Site Plan including resource information

Map 2: Site Plan including 200 and 500 metre buffer zones

Map 3: Transport

Map 4: Flood Zones and Groundwater Source Protection Zones

Map 5: Important Aquifer Zones