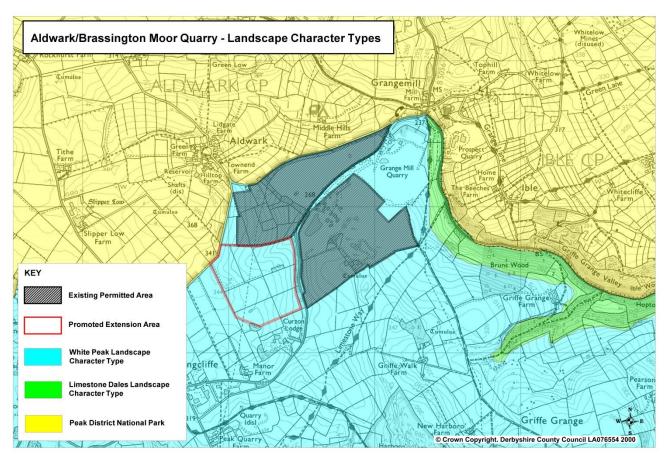

Map 3: Transport

Map 4: Flood Zones and Groundwater Source Protection Zones

Map 5: Important Aquifer Zones

Map 6: Ecological Assets

Map 7: Landscape Character Areas

Map 8: Heritage Assets

Map 9: Predictive Agricultural Land Classification

Map 6: Ecological Assets

Map 7: Landscape Character Areas

Map 8: Heritage Assets

Map 9: Predictive Agricultural Land Classification