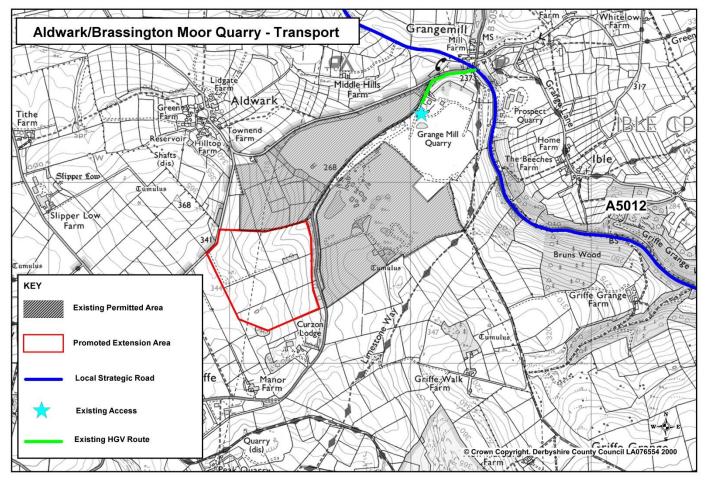

Map 3: Transport

Map 4: Flood Zones and Groundwater Source Protection Zones

Map 5: Important Aquifer Zones

Map 6: Ecological Assets

Map 7: Landscape Character Areas

Map 8: Heritage Assets

Map 9: Predictive Agricultural Land Classification

Map1: Site Plan including resource information

Map 2: Site Plan including 200 and 500 metre buffer zones

Map 3: Transport

Map 4: Flood Zones and Groundwater Source Protection Zones

Map 5: Important Aquifer Zones