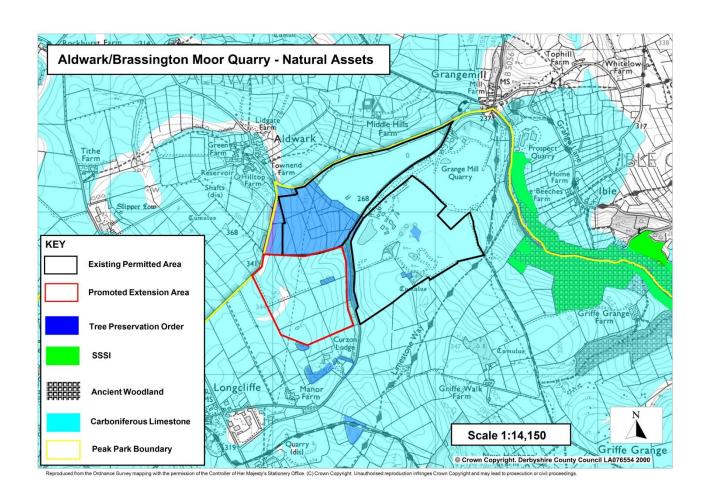

Map 3: Transport

Map 4: Flood Zones and Groundwater Source Protection Zones

Map 5: Important Aquifer Zones

Map 6: Ecological Assets

Map 7: Landscape Character Areas

Map 8: Heritage Assets

Map 9: Predictive Agricultural Land Classification

Map 6: Ecological Assets

Map 7: Landscape Character Areas

Map 8: Heritage Assets

Map 9: Predictive Agricultural Land Classification