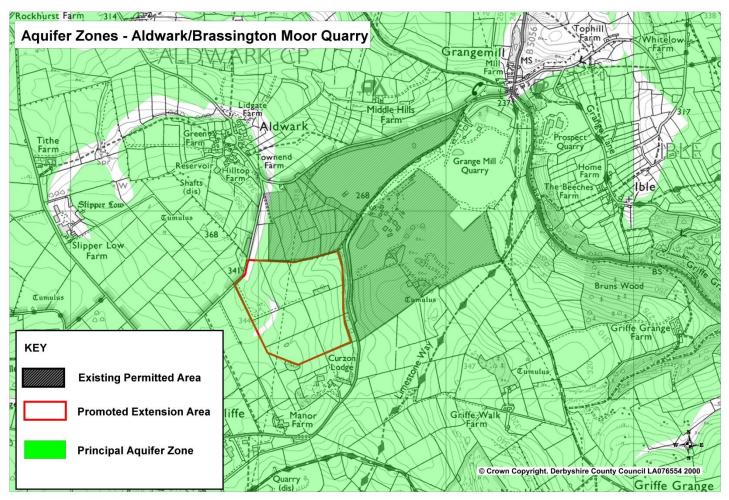

Map 3: Transport

Map 4: Flood Zones and Groundwater Source Protection Zones

Map 5: Important Aquifer Zones

Map 6: Ecological Assets

Map 7: Landscape Character Areas

Map 8: Heritage Assets

Map 9: Predictive Agricultural Land Classification

Map1: Site Plan including resource information

Map 2: Site Plan including 200 and 500 metre buffer zones

Map 3: Transport

Map 4: Flood Zones and Groundwater Source Protection Zones

Map 5: Important Aquifer Zones