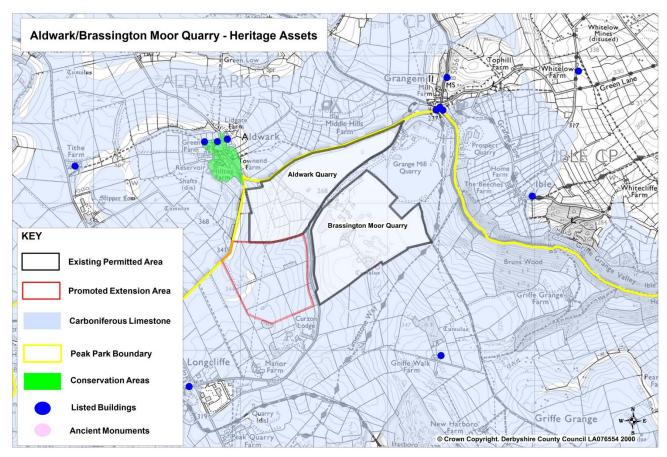

Map 3: Transport

Map 4: Flood Zones and Groundwater Source Protection Zones

Map 5: Important Aquifer Zones

Map 6: Ecological Assets

Map 7: Landscape Character Areas

Map 8: Heritage Assets

Map 9: Predictive Agricultural Land Classification

Map 6: Ecological Assets

Map 7: Landscape Character Areas

Map 8: Heritage Assets

Map 9: Predictive Agricultural Land Classification