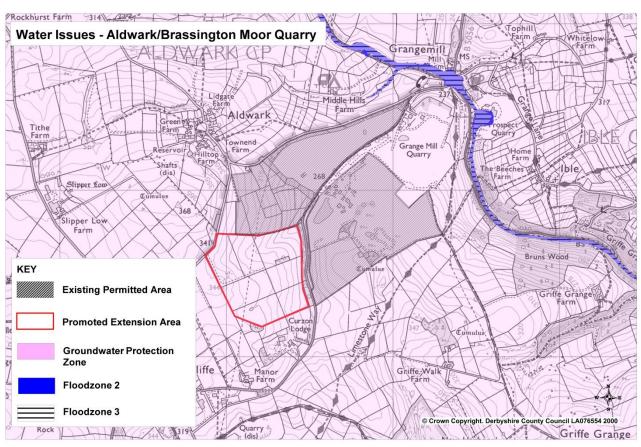

Map 3: Transport

Map 4: Flood Zones and Groundwater Source Protection Zones

Map 5: Important Aquifer Zones

Map 6: Ecological Assets

Map 7: Landscape Character Areas

Map 8: Heritage Assets

Map 9: Predictive Agricultural Land Classification

Map1: Site Plan including resource information

Map 2: Site Plan including 200 and 500 metre buffer zones

Map 3: Transport

Map 4: Flood Zones and Groundwater Source Protection Zones

Map 5: Important Aquifer Zones