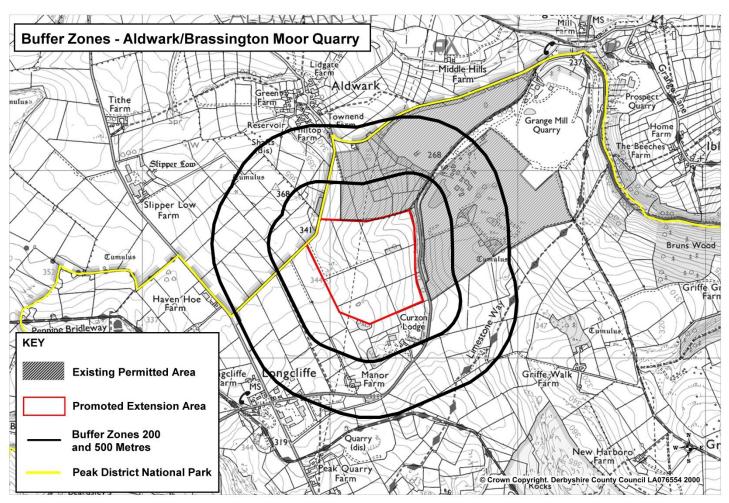

## SITE ASSESSMENT: MAPS ALDWARK/BRASSINGTON MOOR

**DECEMBER 2016** 

The following Maps are for use in conjunction with the Site Assessment Sheet

Map1: Site Plan including resource information

Map 2: Site Plan including 200 and 500 metre buffer zones

Map1: Site Plan including resource information

Map 2: Site Plan including 200 and 500 metre buffer zones

Map 3: Transport

Map 4: Flood Zones and Groundwater Source Protection Zones

Map 5: Important Aquifer Zones