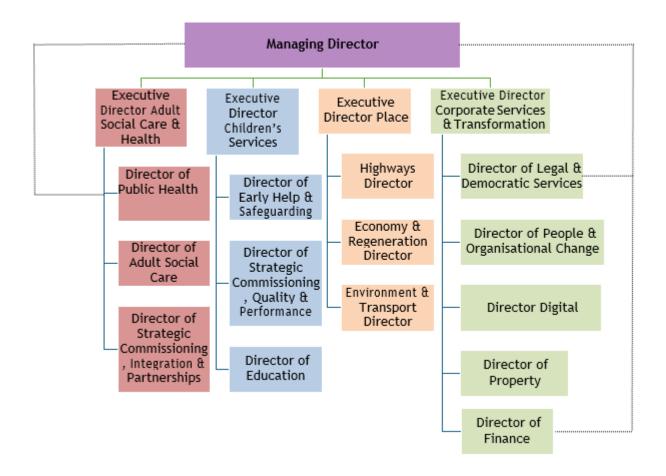

#### **Senior Management Structure to Tier 3**

#### **Managing Director**

- Executive Director Adult Social Care and Health
  - Director of Public Health
  - Director of Adult Social Care
  - Director of Adult Social Care Strategic Commissioning, Integration & Partnerships
- Executive Director Children's Services
  - Director of Early Help and Safeguarding
  - o Director of Strategic Commissioning, Quality and Performance
  - Director of Education
- Executive Director Place
  - Highways Director
  - Economy and Regeneration Director
  - Environment and Transport Director
- Executive Director Corporate Services and Transformation
  - o Director of Legal and Democratic Services
  - Director of People and Organisational Change
  - Director Digital
  - Director of Property
  - Director of Finance

### **Third Tier Structure Chart**