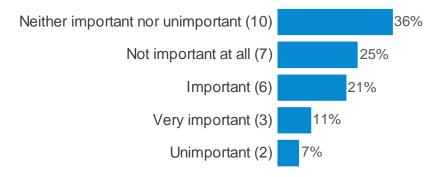

### V2 Derbys and Derby City Pharmacy Services How important are the following community pharmacy features to you?

How important are the following community pharmacy features to you? (Please select one option on each row) (Health tests - cholesterol, blood pressure etc.)