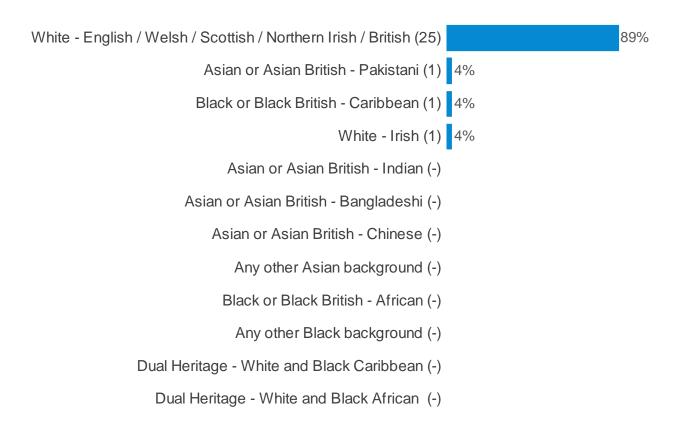

#### V2 Derbys and Derby City Pharmacy Services

To which group do you consider you belong?

#### (Please select one option) (16. To which group do you consider you belong?)