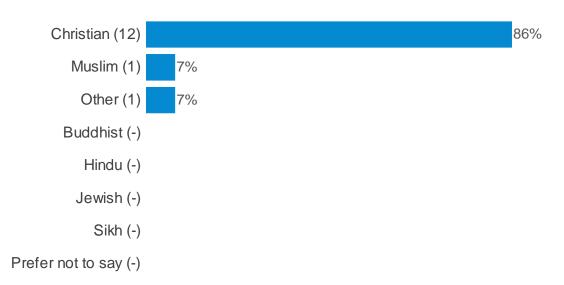

t one option*)



Which local authority area do you live in? (Please select one option)



### Are you ... (Please select one option)



Is your gender the same as you were assigned to at birth? (Please select one option)



What was your age on your last birthday? (Please tell us your age in years)

- 68 years
- oo you

- \_\_\_\_
- Null

- Over 21

#### V2 Derbys and Derby City Pharmacy Services

To which group do you consider you belong?

#### (Please select one option) (16. To which group do you consider you belong?)



# I consider myself to be... (Please select one option)



Do you consider yourself to be a disabled person? (Please select one option)



# Do you have any religious beliefs? (Please select one option)



## To which religion do you belong? (Please select one option)



# What is your marital status? (Please select one option)



# V2 Derbys and Derby City Pharmacy Services Which of the following best describes your working situation? (*Please select one option*)