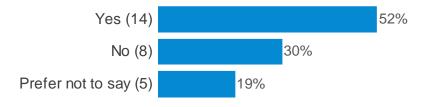

# I consider myself to be... (Please select one option)

Do you consider yourself to be a disabled person? (Please select one option)