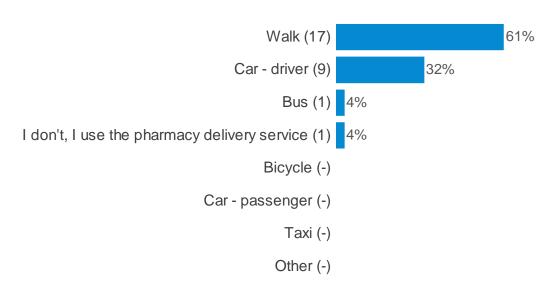

### You selected 'other' please specify

For Ostomy supplies

Where I can park and drop in freely.

How do you usually travel to your pharmacy? (Please select one option) (Statement or question here)