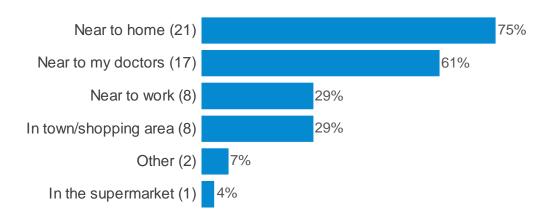

### Where is the pharmacy that you use most often / are likely to use located? (Please select all that apply)