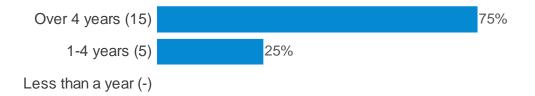

#### V2 Derbys and Derby City Pharmacy Services

### V2 Derbys and Derby City Pharmacy Services

This report was generated on 15/01/18. Overall 28 respondents completed this questionnaire. The report has been filtered to show the responses for 'All Respondents'.

The following charts are restricted to the top 12 codes. Lists are restricted to the most recent 100 rows.

How often would you say you use a pharmacy for health purposes? (*Please select one option*)



Which of the following types of pharmacy do you use? (*Please select all that apply*)



Do you usually use the same pharmacy? (Please select one option)



## How long have you been using your usual pharmacy? (Please select one option)



### Where is the pharmacy that you use most often / are likely to use located? (Please select all that apply)



### You selected 'other' please specify

For Ostomy supplies

Where I can park and drop in freely.

How do you usually travel to your pharmacy? (Please select one option) (Statement or question here)



#### V2 Derbys and Derby City Pharmacy Services

How far do you travel to your usual pharmacy?

### (Please select one option) (Statement or question here)



How far would you be willing to travel to a pharmacy? (Please select one option) (Statement or question here)



#### You answered 'other' please tell us how far you would be willing to travel to a pharmacy

walk like I do now - better for the environment and my health

Are you able to get to the pharmacy of your choice?