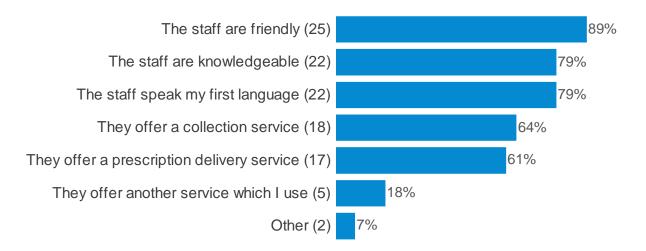

#### V2 Derbys and Derby City Pharmacy Services

Thinking about the pharmacy you use / are likely to use most often, which of the statements below do you agree with? (*Please select all that apply*)