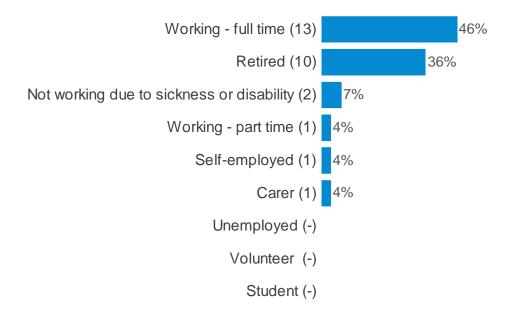

# V2 Derbys and Derby City Pharmacy Services Which of the following best describes your working situation? (*Please select one option*)