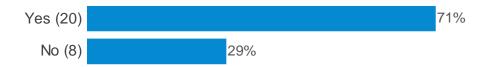

#### V2 Derbys and Derby City Pharmacy Services

### V2 Derbys and Derby City Pharmacy Services

This report was generated on 15/01/18. Overall 28 respondents completed this questionnaire. The report has been filtered to show the responses for 'All Respondents'.

The following charts are restricted to the top 12 codes. Lists are restricted to the most recent 100 rows.

How often would you say you use a pharmacy for health purposes? (*Please select one option*)



Which of the following types of pharmacy do you use? (*Please select all that apply*)



Do you usually use the same pharmacy? (Please select one option)



## How long have you been using your usual pharmacy? (Please select one option)



### Where is the pharmacy that you use most often / are likely to use located? (Please select all that apply)



### You selected 'other' please specify

For Ostomy supplies

Where I can park and drop in freely.

How do you usually travel to your pharmacy? (Please select one option) (Statement or question here)



#### V2 Derbys and Derby City Pharmacy Services

How far do you travel to your usual pharmacy?

### (Please select one option) (Statement or question here)



How far would you be willing to travel to a pharmacy? (Please select one option) (Statement or question here)



#### You answered 'other' please tell us how far you would be willing to travel to a pharmacy

walk like I do now - better for