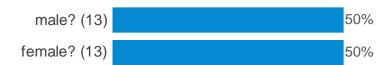

### Are you ... (Please select one option)

Is your gender the same as you were assigned to at birth? (Please select one option)

What was your age on your last birthday? (Please tell us your age in years)