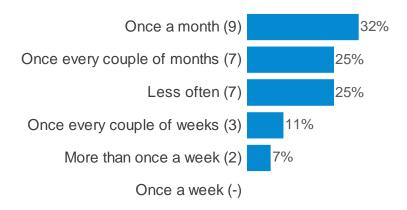

The following charts are restricted to the top 12 codes. Lists are restricted to the most recent 100 rows.

How often would you say you use a pharmacy for health purposes? (*Please select one option*)

Which of the following types of pharmacy do you use? (*Please select all that apply*)