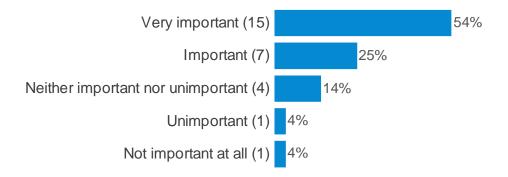

How important are the following community pharmacy features to you? (Please select one option on each row) (Early morning opening (before 9am))

How important are the following community pharmacy features to you? (Please select one option on each row) (Late night opening (after 7pm))