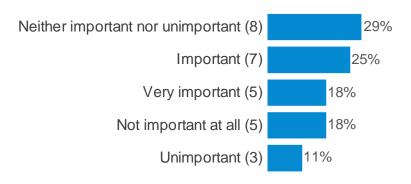

How important are the following community pharmacy features to you? (Please select one option on each row) (Saturday opening)