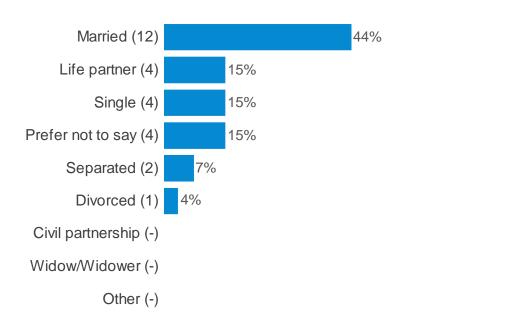

(Please select one option)



### Are you ... (Please select one option)



Is your gender the same as you were assigned to at birth? (Please select one option)



What was your age on your last birthday? (Please tell us your age in years)

- 68 years
- oo you

- \_\_\_\_
- Null

- Over 21

#### V2 Derbys and Derby City Pharmacy Services

To which group do you consider you belong?

#### (Please select one option) (16. To which group do you consider you belong?)



# I consider myself to be... (Please select one option)



Do you consider yourself to be a disabled person? (Please select one option)



# Do you have any religious beliefs? (Please select one option)



## To which religion do you belong? (Please select one option)



# What is your marital status? (Please select one option)



# V2 Derbys and Derby City Pharmacy Services Which of the following best describes your working situation? (*Please select one option*)