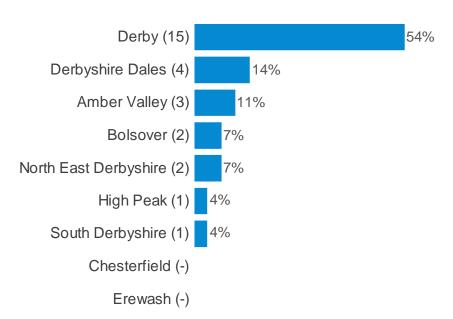

#### (Please select one option)

Overall, how satisfied are you with the service you receive from your pharmacy? (*Please select one option*)

Which local authority area do you live in? (Please select one option)