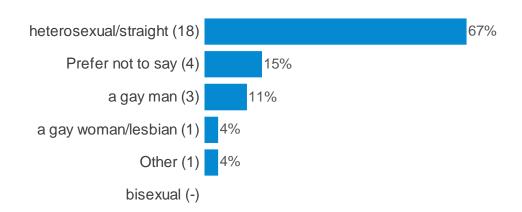

# I consider myself to be... (Please select one option)

Do you consider yourself to be a disabled person? (Please select one option)