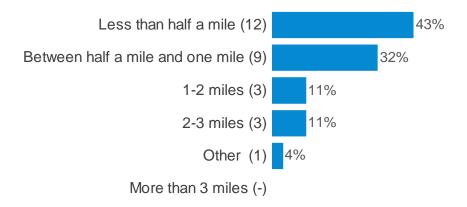

#### V2 Derbys and Derby City Pharmacy Services

How far do you travel to your usual pharmacy?