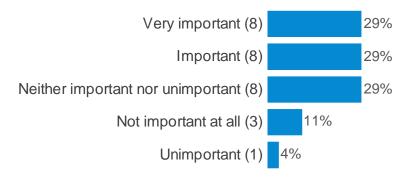

How important are the following community pharmacy features to you? (Please select one option on each row) (Electronic prescription service)