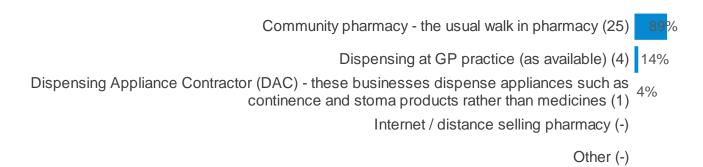

The following charts are restricted to the top 12 codes. Lists are restricted to the most recent 100 rows.

How often would you say you use a pharmacy for health purposes? (*Please select one option*)

Which of the following types of pharmacy do you use? (*Please select all that apply*)