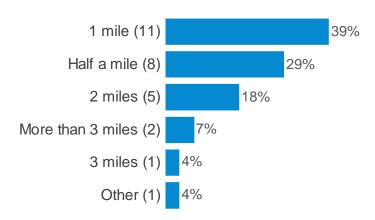

### (Please select one option) (Statement or question here)

How far would you be willing to travel to a pharmacy? (Please select one option) (Statement or question here)