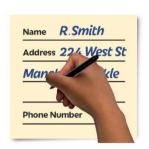

# **Application for a Keep Safe Card**

If you are an adult please fill in this form to apply for a Keep Safe Card.

Or

If you are an adult applying for a vulnerable young person aged 11-18

| _          |  |
|------------|--|
| First Name |  |

Last Name .....

### Where do you live

What is your name

House Number .....

Street .....

#### Where do you live

Town .....

County .....

Postcode .....

| 233.7                                                   | Your Telephone Number                                      |
|---------------------------------------------------------|------------------------------------------------------------|
| 123 4567  1 2 3  4 5 6  A S D F G H J K L ween  7.1 8 9 | Your Email Address                                         |
|                                                         |                                                            |
|                                                         | How old are you?                                           |
|                                                         |                                                            |
|                                                         | What sex are you?                                          |
| MF                                                      | Man □                                                      |
|                                                         | Woman □                                                    |
| )                                                       | Non – Binary □                                             |
|                                                         | Prefer not to say □                                        |
|                                                         | Own words                                                  |
|                                                         | What is your race? (this is sometimes called your culture) |
| ethnicity                                               | White English □                                            |
| 0,0                                                     | White Scottish □                                           |
|                                                         | White Welsh □                                              |
|                                                         | White Northern Irish □                                     |
|                                                         | Other White □                                              |
|                                                         | Asian □                                                    |