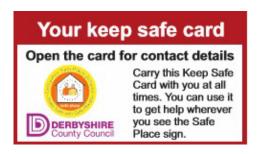

## What is a Keep Safe Card?

A Keep Safe Card is a card for people to carry with them when they are out and about.

- The card will have:
- The person's name
- The name of a family member or carer who can be contacted in an emergency
- Other important details.

# How do I get a Keep Safe Card?

You can apply for a card using the form on our website

Or you can get a form posted out to you by: Tel: 01629 532469

Email: safe.places@derbyshire.gov.uk