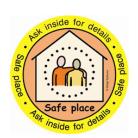

### What is the Safe Place Scheme?

The Safe Places Scheme aims to help people feel safe when they are out and about. A Safe Place will display a Safe Place sticker on their window or door. Safe Places are places in Derbyshire people can go if they:

#### How do I find a Safe Place?

There are Safe Places across the whole of Derbyshire including all Derbyshire libraries. Safe Places have a Safe Place sticker in the window.

You can find a list and map of our Safe Places on the <u>Safe Places webpage</u> or the Safe Places app