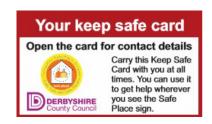

## What is a Keep Safe Card?

A Keep Safe Card is a card for people to carry with them when they are out and about.

- The card will have:
- The person's name
- The name of a family member or carer who can be contacted in an emergency
- Other important details.