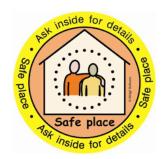

### What is the Safe Place Scheme?

The Safe Places Scheme aims to help people feel safe when they are out and about. A Safe Place will display a Safe Place sticker on their window or door. Safe Places are places in Derbyshire people can go if they:

#### How do I find a Safe Place?

There are Safe Places across the whole of Derbyshire including all Derbyshire libraries. Safe Places have a Safe Place sticker in the window.

You can find a list and map of our Safe Places on the <u>Safe Places webpage</u> or the Safe Places app