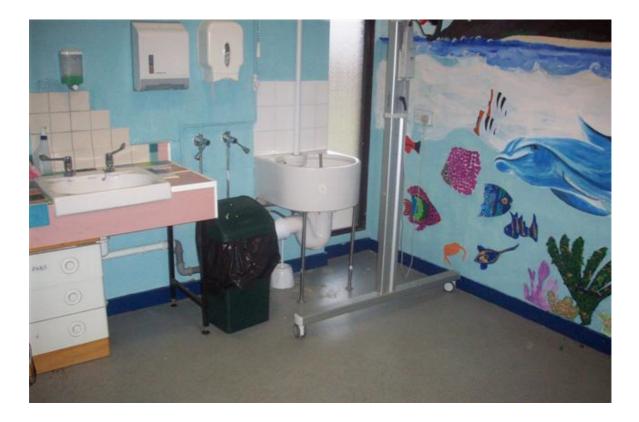

#### Equipment and layout

| Room size 4.2m x 3.3m<br>(13' 9" x 10' 9")                                | There is an A-frame (free<br>standing) hoist covering the<br>changing couch when it is in<br>its usual location |
|---------------------------------------------------------------------------|-----------------------------------------------------------------------------------------------------------------|
| Large adult sized, free-<br>standing, height adjustable<br>changing couch | Wash hand basin                                                                                                 |
| Sluice                                                                    | Large waste disposal bin                                                                                        |