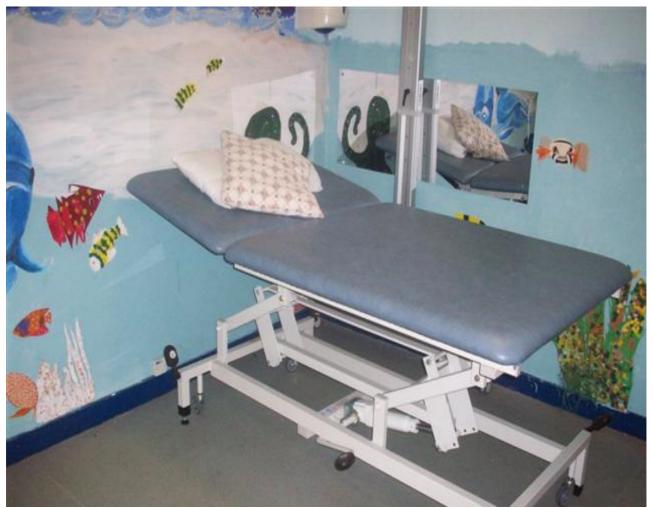

#### Equipment and layout

| Room size 4.2m x 3.3m<br>(13' 9" x 10' 9")                                | There is an A-frame (free<br>standing) hoist covering the<br>changing couch when it is in<br>its usual location |
|---------------------------------------------------------------------------|-----------------------------------------------------------------------------------------------------------------|
| Large adult sized, free-<br>standing, height adjustable<br>changing couch | Wash hand basin                                                                                                 |
| Sluice                                                                    | Large waste disposal bin                                                                                        |

Free standing, height adjustable changing couch

Plenty of space for manoeuvrability

Accessible toilet located next door to changing room