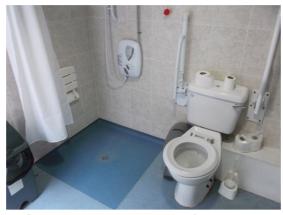

## Equipment and layout

| Room size 2.26m x        | Centrally located toilet with level |
|--------------------------|-------------------------------------|
| 2.20m (couch wall)       | shower access to one side           |
|                          | (1100mm to wall) and wash hand      |
|                          | basin (and couch when folded        |
|                          | out) to the other (800mm to wall)   |
| Adult sized, height-     | Fixed ceiling track, 'H' system     |
| adjustable wall mounted  | hoist with full room coverage       |
| changing couch. 105kg    | (safe working load of 200kg and     |
| max user weight.         | own sling needed)                   |
| Non-slip floor           | Small finger rinse (wash hand)      |
|                          | basin                               |
| Level access shower with | Grab-rails for support              |
| fold down seat           |                                     |

The couch when folded out

Level access shower

The hoist

Access to the toilet with the couch folded away

For more information about this facility, please contact Rosliston Forestry Centre.

Rosliston Forestry Centre Burton Road Rosliston Swadlincote Derbyshire DE12 8JX