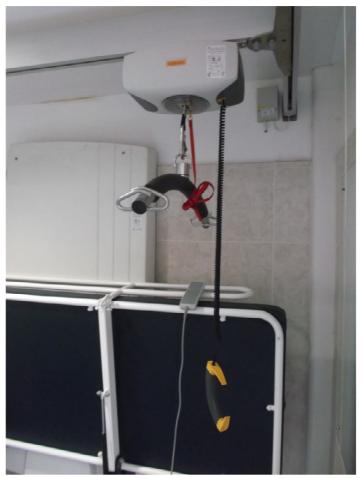

## Equipment and layout

| Room size 2.26m x        | Centrally located toilet with level |
|--------------------------|-------------------------------------|
| 2.20m (couch wall)       | shower access to one side           |
|                          | (1100mm to wall) and wash hand      |
|                          | basin (and couch when folded        |
|                          | out) to the other (800mm to wall)   |
| Adult sized, height-     | Fixed ceiling track, 'H' system     |
| adjustable wall mounted  | hoist with full room coverage       |
| changing couch. 105kg    | (safe working load of 200kg and     |
| max user weight.         | own sling needed)                   |
| Non-slip floor           | Small finger rinse (wash hand)      |
|                          | basin                               |
| Level access shower with | Grab-rails for support              |
| fold down seat           |                                     |

The couch when folded out

Level access shower

The hoist

Access to the toilet with the couch folded away

For more information about this facility, please contact Rosliston Forestry Centre.

Rosliston Forestry Centre Burton Road Rosliston Swadlincote Derbyshire DE12 8JX