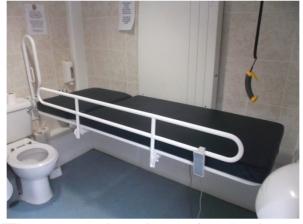

## Equipment and layout

| Room size 2.26m x        | Centrally located toilet with level |
|--------------------------|-------------------------------------|
| 2.20m (couch wall)       | shower access to one side           |
|                          | (1100mm to wall) and wash hand      |
|                          | basin (and couch when folded        |
|                          | out) to the other (800mm to wall)   |
| Adult sized, height-     | Fixed ceiling track, 'H' system     |
| adjustable wall mounted  | hoist with full room coverage       |
| changing couch. 105kg    | (safe working load of 200kg and     |
| max user weight.         | own sling needed)                   |
| Non-slip floor           | Small finger rinse (wash hand)      |
|                          | basin                               |
| Level access shower with | Grab-rails for support              |
| fold down seat           |                                     |

The couch when folded out

Level access shower

The hoist

Access to the toilet with the couch folded away

For more information about this facility, please contact Rosliston Forestry Centre.

Rosliston Forestry Centre Burton Road Rosliston Swadlincote Derbyshire DE12 8JX