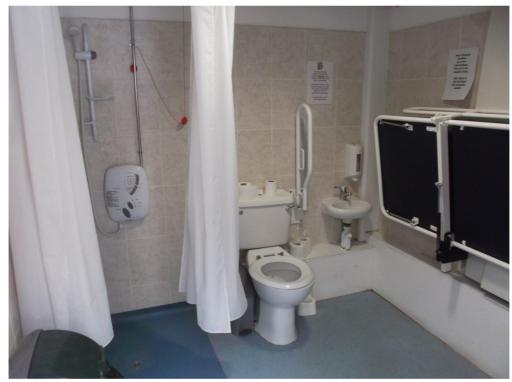

## Equipment and layout

| Room size 2.26m x        | Centrally located toilet with level |
|--------------------------|-------------------------------------|
| 2.20m (couch wall)       | shower access to one side           |
|                          | (1100mm to wall) and wash hand      |
|                          | basin (and couch when folded        |
|                          | out) to the other (800mm to wall)   |
| Adult sized, height-     | Fixed ceiling track, 'H' system     |
| adjustable wall mounted  | hoist with full room coverage       |
| changing couch. 105kg    | (safe working load of 200kg and     |
| max user weight.         | own sling needed)                   |
| Non-slip floor           | Small finger rinse (wash hand)      |
|                          | basin                               |
| Level access shower with | Grab-rails for support              |
| fold down seat           |                                     |

The couch when folded out

Level access shower

The hoist

Access to the toilet with the couch folded away

For more information about this facility, please contact Rosliston Forestry Centre.

Rosliston Forestry Centre Burton Road Rosliston Swadlincote Derbyshire DE12 8JX