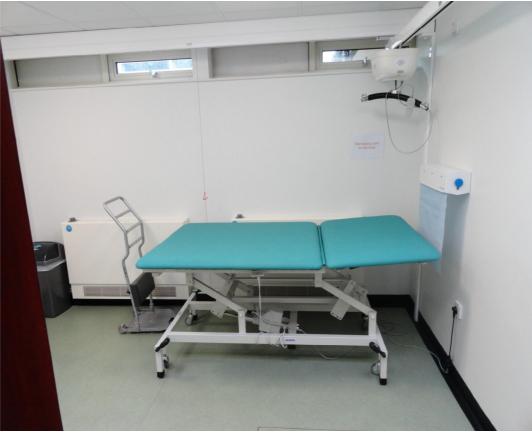

## Equipment and layout

| Toilet Facility                                                                                                                   |
|-----------------------------------------------------------------------------------------------------------------------------------|
| Room size 4m x 3.8m (13' 1" x 12' 4")                                                                                             |
| Height adjustable, free standing changing couch 1.05m wide x 1.2m long with an additional 400mm back rest.                        |
| Fixed ceiling tracking hoist – 'H' system covering the majority of the room. Covering approximately 2.7m x 3.8m (8' 8" x 12' 4"). |
| Wash hand basin – an electrical rise and fall wash hand basin with mirror                                                         |

Non-slip floor

Large waste disposal bin

Standard bin also provided

Appropriate signage to use the facility

Centrally located toilet

A screen to allow disabled person and carer some privacy

Wide tear-off roll to cover bench

Hoist and 'bobath' changing couch

WC and colour contrasting grab rails

For more information about this facility, please contact the Centre Manager on 01629 531838.

Parkwood Day Centre Alfreton Park Wingfield Road Derbyshire DE55 7AL