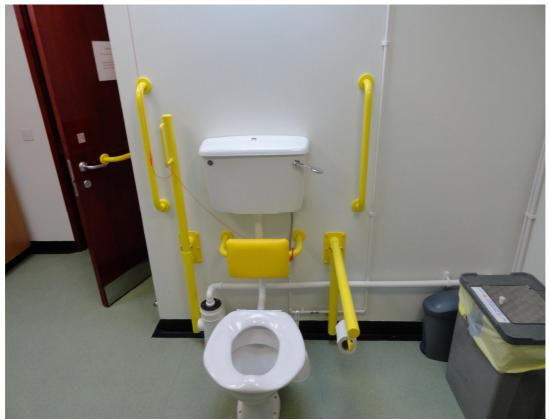

## Equipment and layout

| Toilet Facility                                                                                                                   |
|-----------------------------------------------------------------------------------------------------------------------------------|
| Room size 4m x 3.8m (13' 1" x 12' 4")                                                                                             |
| Height adjustable, free standing changing couch 1.05m wide x 1.2m long with an additional 400mm back rest.                        |
| Fixed ceiling tracking hoist – 'H' system covering the majority of the room. Covering approximately 2.7m x 3.8m (8' 8" x 12' 4"). |
| Wash hand basin – an electrical rise and fall wash hand basin with mirror                                                         |

Non-slip floor

Large waste disposal bin

Standard bin also provided

Appropriate signage to use the facility

Centrally located toilet

A screen to allow disabled person and carer some privacy

Wide tear-off roll to cover bench

Hoist and 'bobath' changing couch

WC and colour contrasting grab rails

For more information about this facility, please contact the Centre Manager on 01629 531838.

Parkwood Day Centre Alfreton Park Wingfield Road Derbyshire DE55 7AL