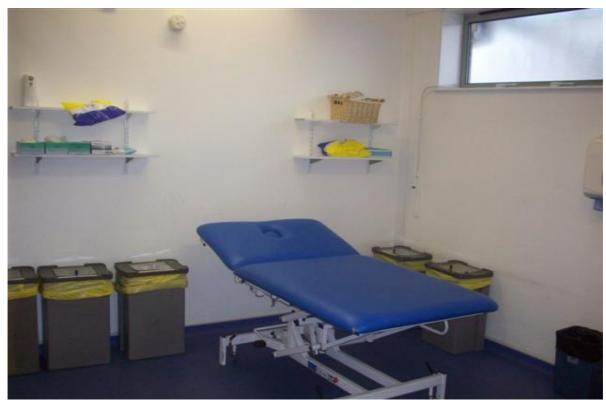

## Equipment and layout

| Room 1                          | Room 2                          |
|---------------------------------|---------------------------------|
| Room size 4m x 2.6m             | Room size 3.8m x 3.9m           |
| (13' 1" x 8' 6")                | (12' 5" x 12' 9")               |
| Fixed ceiling track, hoist with | Fixed ceiling track, hoist with |
| full room coverage (own         | full room coverage (own sling   |
| sling needed)                   | needed)                         |
| Large adult sized, height-      | Large adult sized, height-      |
| adjustable, free-standing       | adjustable, free-standing       |
| changing couch                  | changing couch                  |
| Wash hand basin                 | Wash hand basin and shower      |
|                                 |                                 |
| Large waste disposal bin        | Large waste disposal bin        |
|                                 |                                 |

Room 1 lay out

Room 2 layout

Separate accessible toilet

For more information about this facility, please contact the Outlook Centre.

Outlook Centre 99 Briar Gate Long Eaton Nottingham NG10 4BQ Tel. 01629 531872