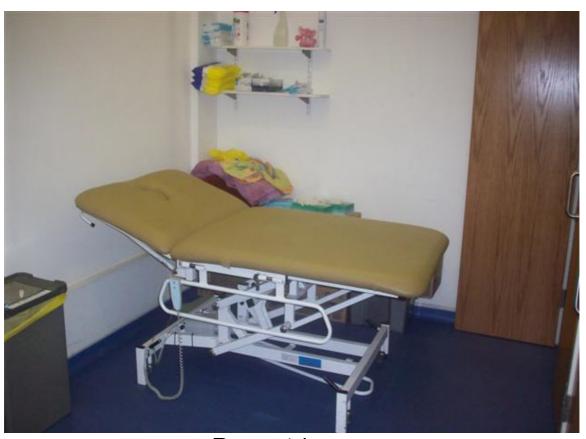

## Equipment and layout

| Room 1                          | Room 2                          |
|---------------------------------|---------------------------------|
| Room size 4m x 2.6m             | Room size 3.8m x 3.9m           |
| (13' 1" x 8' 6")                | (12' 5" x 12' 9")               |
| Fixed ceiling track, hoist with | Fixed ceiling track, hoist with |
| full room coverage (own         | full room coverage (own sling   |
| sling needed)                   | needed)                         |
| Large adult sized, height-      | Large adult sized, height-      |
| adjustable, free-standing       | adjustable, free-standing       |
| changing couch                  | changing couch                  |
| Wash hand basin                 | Wash hand basin and shower      |
|                                 |                                 |
| Large waste disposal bin        | Large waste disposal bin        |
|                                 |                                 |

Room 1 lay out

Room 2 layout

Separate accessible toilet

For more information about this facility, please contact the Outlook Centre.

Outlook Centre 99 Briar Gate Long Eaton Nottingham NG10 4BQ Tel. 01629 531872