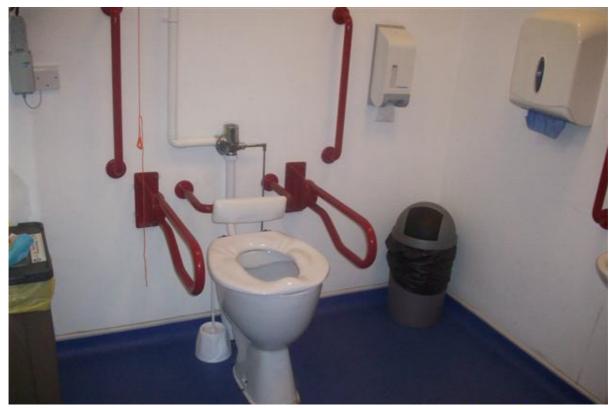

## **Outlook Centre**

Outlook Centre 99 Briar Gate Long Eaton Nottingham NG10 4BQ Tel. 01629 531872

www.derbyshire.gov.uk

The toilet is for use by anyone who requires it. The Centre staff are happy for anyone to drop in and use the facilities but it would be useful if they could telephone in advance to advise them of their visit. The facilities do not fully meet the Changing Places specification – there are two large changing rooms but they do not have toilets in them. However, there are two accessible toilets located across the corridor. The facilities can be accessed via a level route from the main entrance. There is car parking on site. There is also a small café in the Centre. Visitors should report to reception on arrival.

Room 1 lay out

Room 2 layout

Separate accessible toilet

For more information about this facility, please contact the Outlook Centre.

Outlook Centre 99 Briar Gate Long Eaton Nottingham NG10 4BQ Tel. 01629 531872