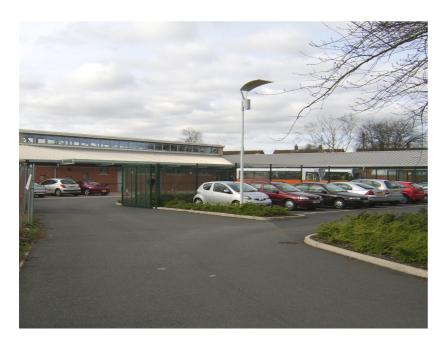

## **Outlook Centre**

Outlook Centre 99 Briar Gate Long Eaton Nottingham NG10 4BQ Tel. 01629 531872

www.derbyshire.gov.uk

The toilet is for use by anyone who requires it. The Centre staff are happy for anyone to drop in and use the facilities but it would be useful if they could telephone in advance to advise them of their visit. The facilities do not fully meet the Changing Places specification – there are two large changing rooms but they do not have toilets in them. However, there are two accessible toilets located across the corridor. The facilities can be accessed via a level route from the main entrance. There is car parking on site. There is also a small café in the Centre. Visitors should report to reception on arrival.