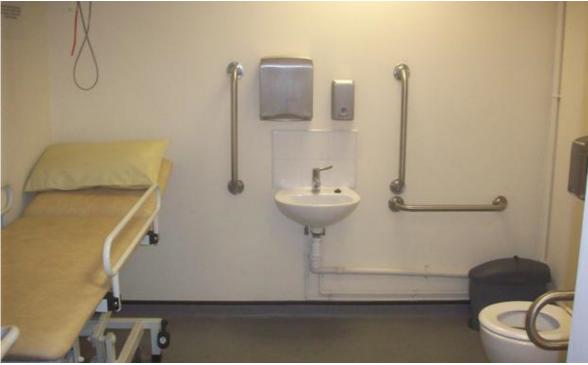

## Equipment and layout

| Room size 2.5m x 2.7m    | Toilet with space either side   |
|--------------------------|---------------------------------|
| (8' 2" x 8' 10")         | for assistance                  |
| Adult sized, height-     | Fixed ceiling track, 'H' system |
| adjustable free standing | hoist with full room coverage   |
| (mobile) changing couch  | (own sling needed)              |
| Commode chair            | Wash hand basin                 |
| Large waste disposal bin | Grab-rails for support          |

### The changing couch

The fixed ceiling tracking hoist

Space for manoeuvrability

Toilet with space either side for assistance

For more information about this facility, please contact the Genesis Family Entertainment Centre.