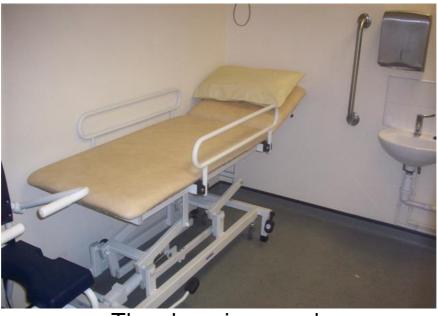

## Equipment and layout

| Room size 2.5m x 2.7m    | Toilet with space either side   |
|--------------------------|---------------------------------|
| (8' 2" x 8' 10")         | for assistance                  |
| Adult sized, height-     | Fixed ceiling track, 'H' system |
| adjustable free standing | hoist with full room coverage   |
| (mobile) changing couch  | (own sling needed)              |
| Commode chair            | Wash hand basin                 |
| Large waste disposal bin | Grab-rails for support          |

### The changing couch

The fixed ceiling tracking hoist

Space for manoeuvrability

Toilet with space either side for assistance

For more information about this facility, please contact the Genesis Family Entertainment Centre.