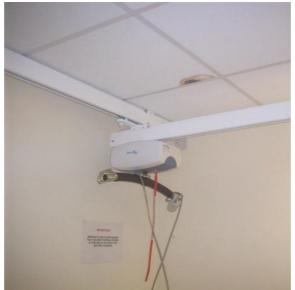

## Equipment and layout

| Room size 2.5m x 2.7m    | Toilet with space either side   |
|--------------------------|---------------------------------|
| (8' 2" x 8' 10")         | for assistance                  |
| Adult sized, height-     | Fixed ceiling track, 'H' system |
| adjustable free standing | hoist with full room coverage   |
| (mobile) changing couch  | (own sling needed)              |
| Commode chair            | Wash hand basin                 |
| Large waste disposal bin | Grab-rails for support          |

### The changing couch

The fixed ceiling tracking hoist

Space for manoeuvrability

Toilet with space either side for assistance

For more information about this facility, please contact the Genesis Family Entertainment Centre.