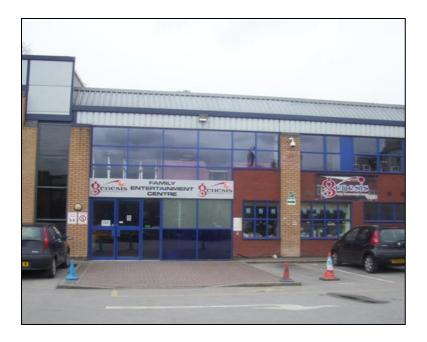

# Genesis Family Entertainment Centre

Genesis Family Entertainment Centre 32-46 King Street Alfreton Derbyshire DE55 7DQ Tel. 01773 417004 www.genesis-centre.co.uk

The toilet is for use by anyone who requires it. There is a small car park off King Street and there are also limited spaces at the rear (in the Leisure Centre car park). The toilet is located at ground floor level. The toilet is locked on arrival but a Radar key is available from the reception desk.