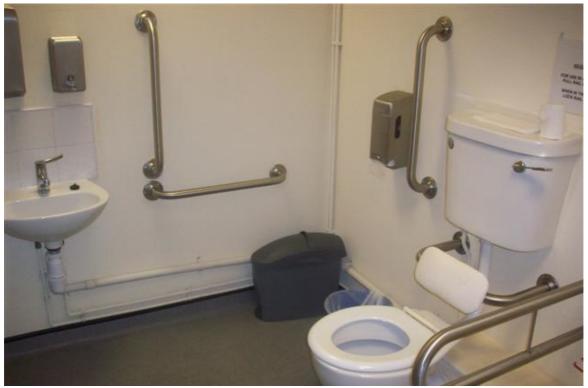

## Equipment and layout

| Room size 2.5m x 2.7m    | Toilet with space either side   |
|--------------------------|---------------------------------|
| (8' 2" x 8' 10")         | for assistance                  |
| Adult sized, height-     | Fixed ceiling track, 'H' system |
| adjustable free standing | hoist with full room coverage   |
| (mobile) changing couch  | (own sling needed)              |
| Commode chair            | Wash hand basin                 |
| Large waste disposal bin | Grab-rails for support          |

### The changing couch

The fixed ceiling tracking hoist

Space for manoeuvrability

Toilet with space either side for assistance

For more information about this facility, please contact the Genesis Family Entertainment Centre.