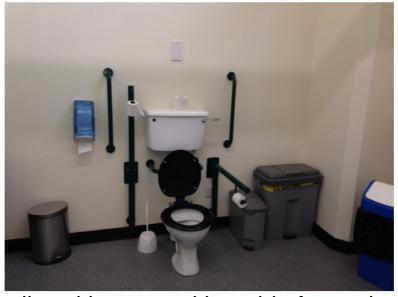

## Equipment and layout

| Room size 3.7 x 3.6          | Toilet with space either side   |
|------------------------------|---------------------------------|
|                              | for assistance                  |
| Adult sized, free standing,  | Fixed ceiling track, 'H' system |
| height adjustable changing   | hoist with full room coverage   |
| couch                        | (own sling needed)              |
| Wide tear-off paper roll for | Large, height-adjustable wash   |
| the couch                    | hand basin                      |
| Heated room                  | Large waste disposal bin        |
| Non-slip floor               | Grab-rails for support          |

The toilet with space either side for assistance

The changing couch

The room layout

Adjustable height wash hand basin

For more information about this facility, please contact County Hall (see next page for details).