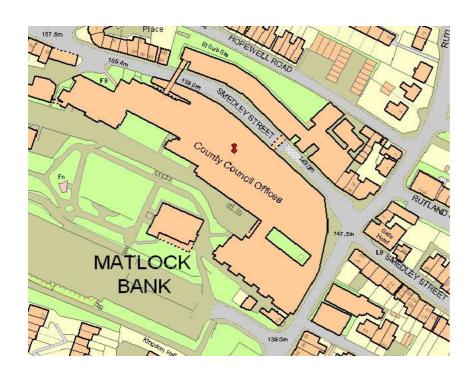

## **County Hall – Derbyshire County Council**

County Hall Matlock Derbyshire DE4 3AG

Tel. 01629 533190

www.derbyshire.gov.uk/changingplaces

The toilet is for use by anyone who requires it. There is a car park with Blue Badge parking that can be accessed off Smedley Street. Visitors should then access the building via the level entrance next to the rear steps and go up to reception in the lift. There is also some on-street parking allowing visitors to access the building via the main entrance on Smedley Street. The toilet is located in the main reception and is open access (no RADAR key required), but you must sign in.