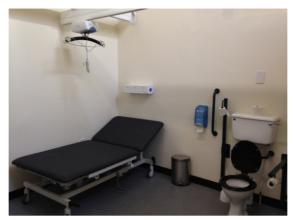

## Equipment and layout

| Room size 3.7 x 3.6          | Toilet with space either side   |
|------------------------------|---------------------------------|
|                              | for assistance                  |
| Adult sized, free standing,  | Fixed ceiling track, 'H' system |
| height adjustable changing   | hoist with full room coverage   |
| couch                        | (own sling needed)              |
| Wide tear-off paper roll for | Large, height-adjustable wash   |
| the couch                    | hand basin                      |
| Heated room                  | Large waste disposal bin        |
| Non-slip floor               | Grab-rails for support          |

The toilet with space either side for assistance

The changing couch

The room layout

Adjustable height wash hand basin

For more information about this facility, please contact County Hall (see next page for details).