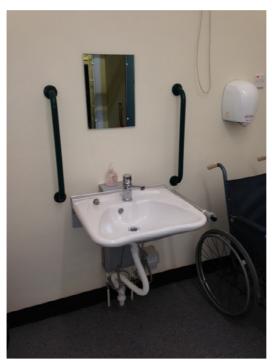

## Equipment and layout

| Room size 3.7 x 3.6          | Toilet with space either side   |
|------------------------------|---------------------------------|
|                              | for assistance                  |
| Adult sized, free standing,  | Fixed ceiling track, 'H' system |
| height adjustable changing   | hoist with full room coverage   |
| couch                        | (own sling needed)              |
| Wide tear-off paper roll for | Large, height-adjustable wash   |
| the couch                    | hand basin                      |
| Heated room                  | Large waste disposal bin        |
| Non-slip floor               | Grab-rails for support          |

The toilet with space either side for assistance

The changing couch

The room layout

Adjustable height wash hand basin

For more information about this facility, please contact County Hall (see next page for details).