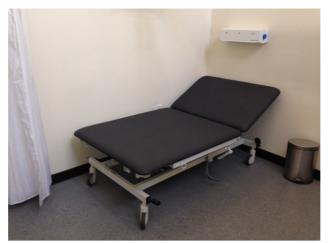

## Equipment and layout

| Room size 3.7 x 3.6          | Toilet with space either side   |
|------------------------------|---------------------------------|
|                              | for assistance                  |
| Adult sized, free standing,  | Fixed ceiling track, 'H' system |
| height adjustable changing   | hoist with full room coverage   |
| couch                        | (own sling needed)              |
| Wide tear-off paper roll for | Large, height-adjustable wash   |
| the couch                    | hand basin                      |
| Heated room                  | Large waste disposal bin        |
| Non-slip floor               | Grab-rails for support          |

The toilet with space either side for assistance

The changing couch

The room layout

Adjustable height wash hand basin

For more information about this facility, please contact County Hall (see next page for details).