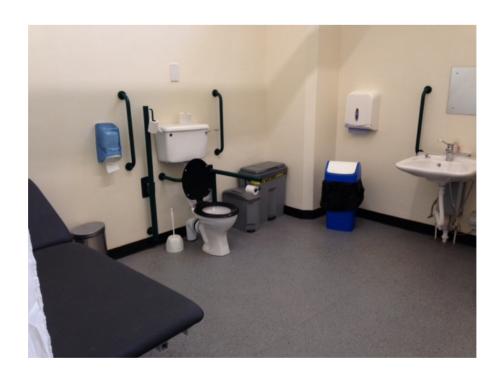

## Equipment and layout

| Room size 3.7 x 3.6          | Toilet with space either side   |
|------------------------------|---------------------------------|
|                              | for assistance                  |
| Adult sized, free standing,  | Fixed ceiling track, 'H' system |
| height adjustable changing   | hoist with full room coverage   |
| couch                        | (own sling needed)              |
| Wide tear-off paper roll for | Large, height-adjustable wash   |
| the couch                    | hand basin                      |
| Heated room                  | Large waste disposal bin        |
| Non-slip floor               | Grab-rails for support          |

The toilet with space either side for assistance

The changing couch

The room layout

Adjustable height wash hand basin

For more information about this facility, please contact County Hall (see next page for details).