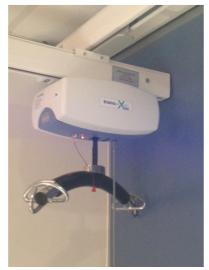

Inside the Changing Places

The hoist

Adjustable height finger rinse basin

Free standing adjustable height changing couch

For more information about this facility, please contact Chesterfield Borough Council on 01246 345999.