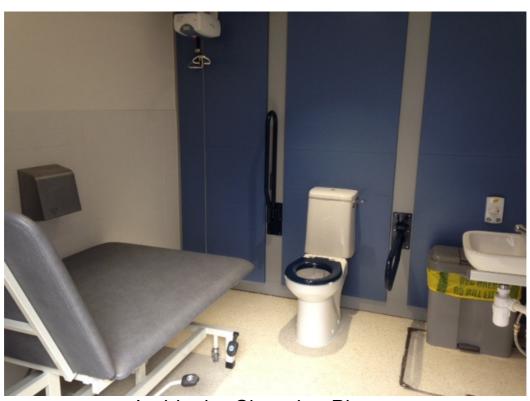

## Equipment and layout

| Room size 2.6m x 3m                                         | Toilet with space either side for assistance (1.3m to either side of the toilet) (note that the mobile changing couch may need to be moved to access one side of the toilet) |
|-------------------------------------------------------------|------------------------------------------------------------------------------------------------------------------------------------------------------------------------------|
| Adult sized, height-<br>adjustable mobile changing<br>couch | Fixed ceiling track, 'H' system hoist with full room                                                                                                                         |
| Couch                                                       | coverage (safe working load of 200kg and own sling needed)                                                                                                                   |
| Heated room                                                 | Height-adjustable finger rinse basin                                                                                                                                         |
| Grab-rails for support                                      | Large waste disposal bin                                                                                                                                                     |

Inside the Changing Places

The hoist

Adjustable height finger rinse basin

Free standing adjustable height changing couch

For more information about this facility, please contact Chesterfield Borough Council on 01246 345999.