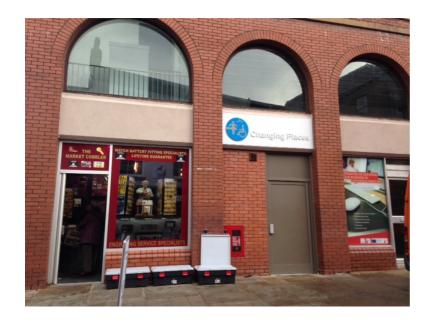

## **Chesterfield Market Hall**

The Market Hall
Town Centre
Chesterfield
S40 1AR
Tel. 01246 345999
(Chesterfield Borough
Council)

The toilet is for use by anyone who requires it. The toilet is located on the Low Pavement elevation of the Market Hall, close to the Pavements Shopping Centre. The toilet will be locked on arrival – if you intend to use the facility on a regular basis please contact Chesterfield Borough Council to register for a personal key, at a cost of £5. If you are visiting the area please call in at the Mobility Shop across the road to borrow a key. The toilet is a smaller size Changing Places, so please check below that the facility will meet your space requirements before use.