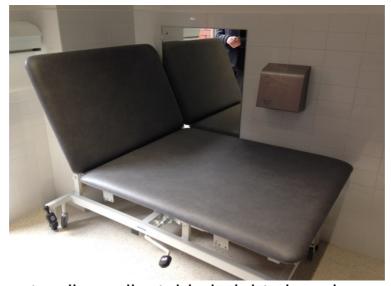

## Equipment and layout

| Room size 2.6m x 3m                                         | Toilet with space either side for assistance (1.3m to either side of the toilet) (note that the mobile changing couch may need to be moved to access one side of the toilet) |
|-------------------------------------------------------------|------------------------------------------------------------------------------------------------------------------------------------------------------------------------------|
| Adult sized, height-<br>adjustable mobile changing<br>couch | Fixed ceiling track, 'H' system hoist with full room                                                                                                                         |
| Couch                                                       | coverage (safe working load of 200kg and own sling needed)                                                                                                                   |
| Heated room                                                 | Height-adjustable finger rinse basin                                                                                                                                         |
| Grab-rails for support                                      | Large waste disposal bin                                                                                                                                                     |

Inside the Changing Places

The hoist

Adjustable height finger rinse basin

Free standing adjustable height changing couch

For more information about this facility, please contact Chesterfield Borough Council on 01246 345999.