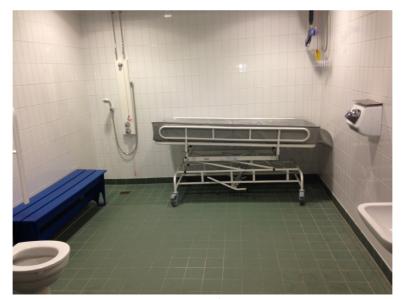

## Equipment and layout

| Room size 3.8m x 2.9m       | Toilet with space either side |
|-----------------------------|-------------------------------|
|                             | for assistance                |
| Adult sized, height-        | Fixed ceiling track, 'H'      |
| adjustable free standing    | system hoist with full room   |
| changing couch/shower       | coverage (safe working load   |
| trolley (max user weight is | of 272kg and own sling        |
| 200kg)                      | needed)                       |
| Level access shower         | Large wash hand basin         |
| Heated room                 | Low level bench and lockers   |
| Non-slip floor              | Grab-rails for support        |

The changing couch/shower trolley

The hoist

The layout of the room

The toilet with space for assistance on both sides

The wash hand basin

For more information about this facility, please contact Arc Leisure – Matlock, or Derbyshire Dales District Council.