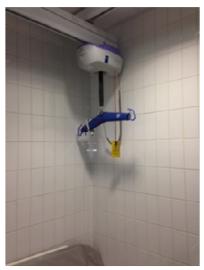

## Equipment and layout

| Room size 3.8m x 2.9m       | Toilet with space either side |
|-----------------------------|-------------------------------|
|                             | for assistance                |
| Adult sized, height-        | Fixed ceiling track, 'H'      |
| adjustable free standing    | system hoist with full room   |
| changing couch/shower       | coverage (safe working load   |
| trolley (max user weight is | of 272kg and own sling        |
| 200kg)                      | needed)                       |
| Level access shower         | Large wash hand basin         |
| Heated room                 | Low level bench and lockers   |
| Non-slip floor              | Grab-rails for support        |

The changing couch/shower trolley

The hoist

The layout of the room

The toilet with space for assistance on both sides

The wash hand basin

For more information about this facility, please contact Arc Leisure – Matlock, or Derbyshire Dales District Council.