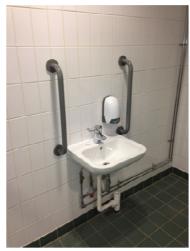

## Equipment and layout

| Room size 3.8m x 2.9m       | Toilet with space either side |
|-----------------------------|-------------------------------|
|                             | for assistance                |
| Adult sized, height-        | Fixed ceiling track, 'H'      |
| adjustable free standing    | system hoist with full room   |
| changing couch/shower       | coverage (safe working load   |
| trolley (max user weight is | of 272kg and own sling        |
| 200kg)                      | needed)                       |
| Level access shower         | Large wash hand basin         |
| Heated room                 | Low level bench and lockers   |
| Non-slip floor              | Grab-rails for support        |

The changing couch/shower trolley

The hoist

The layout of the room

The toilet with space for assistance on both sides

The wash hand basin

For more information about this facility, please contact Arc Leisure – Matlock, or Derbyshire Dales District Council.