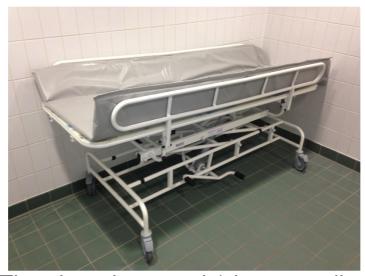

## Equipment and layout

| Room size 3.8m x 2.9m       | Toilet with space either side |
|-----------------------------|-------------------------------|
|                             | for assistance                |
| Adult sized, height-        | Fixed ceiling track, 'H'      |
| adjustable free standing    | system hoist with full room   |
| changing couch/shower       | coverage (safe working load   |
| trolley (max user weight is | of 272kg and own sling        |
| 200kg)                      | needed)                       |
| Level access shower         | Large wash hand basin         |
| Heated room                 | Low level bench and lockers   |
| Non-slip floor              | Grab-rails for support        |

The changing couch/shower trolley

The hoist

The layout of the room

The toilet with space for assistance on both sides

The wash hand basin

For more information about this facility, please contact Arc Leisure – Matlock, or Derbyshire Dales District Council.