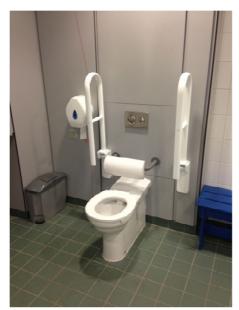

## Equipment and layout

| Room size 3.8m x 2.9m       | Toilet with space either side |
|-----------------------------|-------------------------------|
|                             | for assistance                |
| Adult sized, height-        | Fixed ceiling track, 'H'      |
| adjustable free standing    | system hoist with full room   |
| changing couch/shower       | coverage (safe working load   |
| trolley (max user weight is | of 272kg and own sling        |
| 200kg)                      | needed)                       |
| Level access shower         | Large wash hand basin         |
| Heated room                 | Low level bench and lockers   |
| Non-slip floor              | Grab-rails for support        |

The changing couch/shower trolley

The hoist

The layout of the room

The toilet with space for assistance on both sides

The wash hand basin

For more information about this facility, please contact Arc Leisure – Matlock, or Derbyshire Dales District Council.