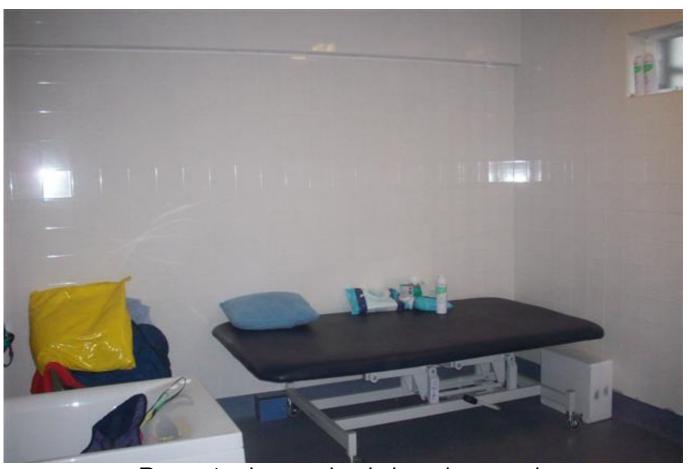

| Room 1                                                                                           | Room 2                                                       |
|--------------------------------------------------------------------------------------------------|--------------------------------------------------------------|
| Room size 3.5m x 4.2m (11' 5" x 13' 9")                                                          | Room size 4.1m x 3.1m (13' 5" x 10' 2")                      |
| Height adjustable, free standing, adult sized changing couch – larger size                       | Height adjustable, free standing, adult sized changing couch |
| Bath                                                                                             | -                                                            |
| Fixed ceiling tracking hoist covering only the bath on a single track and mobile hoist available | Mobile hoist                                                 |
| Wash hand basin                                                                                  | Wash hand basin                                              |
| Non-slip floor                                                                                   | Non-slip floor                                               |
| Large waste disposal bin                                                                         | Large waste disposal bin                                     |

Room 1 – larger sized changing couch

Room 2

For more information about this facility, please contact the Alderbrook Day Centre.

Alderbrook Day Centre Buxton Road Chinley High Peak Derbyshire SK23 6ES Tel. 01629 531000