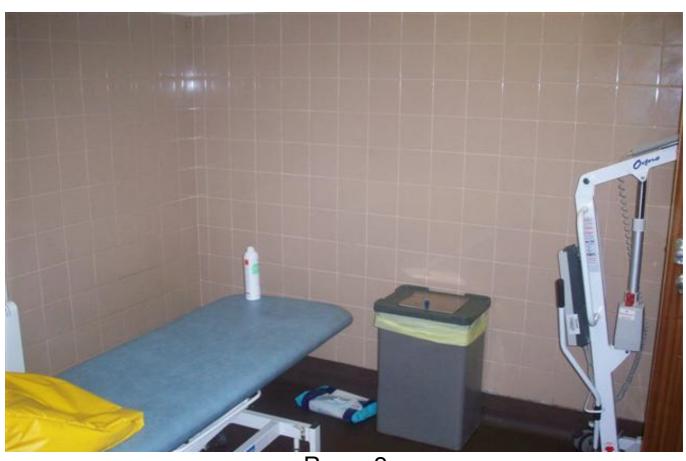

| Room 1                                                                                           | Room 2                                                       |
|--------------------------------------------------------------------------------------------------|--------------------------------------------------------------|
| Room size 3.5m x 4.2m (11' 5" x 13' 9")                                                          | Room size 4.1m x 3.1m (13' 5" x 10' 2")                      |
| Height adjustable, free standing, adult sized changing couch – larger size                       | Height adjustable, free standing, adult sized changing couch |
| Bath                                                                                             | -                                                            |
| Fixed ceiling tracking hoist covering only the bath on a single track and mobile hoist available | Mobile hoist                                                 |
| Wash hand basin                                                                                  | Wash hand basin                                              |
| Non-slip floor                                                                                   | Non-slip floor                                               |
| Large waste disposal bin                                                                         | Large waste disposal bin                                     |

Room 1 – larger sized changing couch

Room 2

For more information about this facility, please contact the Alderbrook Day Centre.

Alderbrook Day Centre Buxton Road Chinley High Peak Derbyshire SK23 6ES Tel. 01629 531000